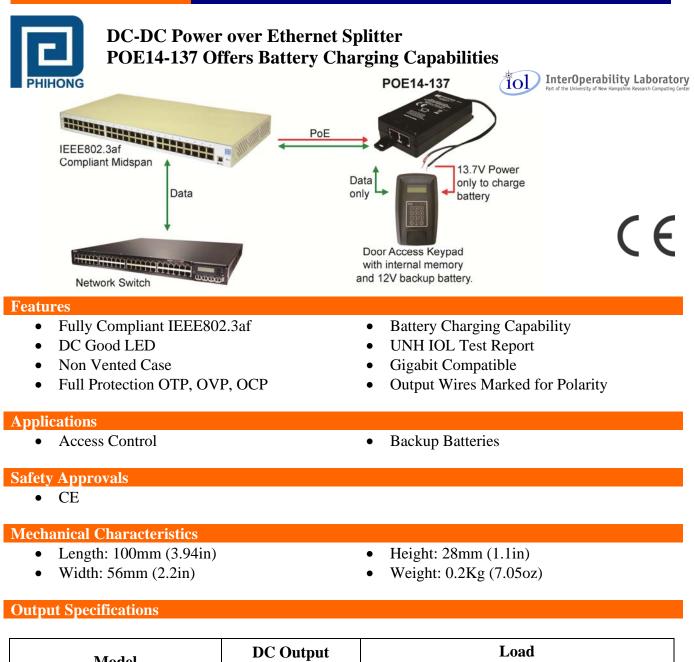

### WWW.PHIHONG.COM

| Model     | DC Output<br>Voltage | Load |      |
|-----------|----------------------|------|------|
|           |                      | Min. | Max. |
| POE14-137 | 13.7                 | 0A   | 1A   |