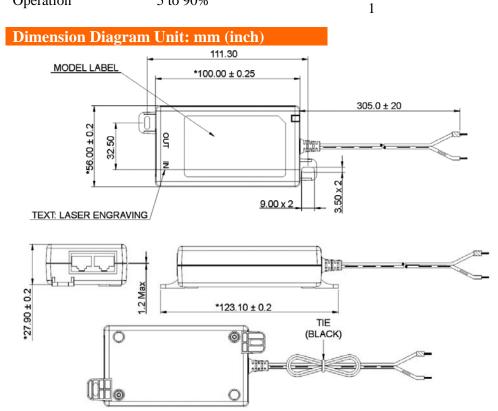

load

**Inrush Current** 0.4A maximum

OUTPUT: Output Power 13.7W at 36-57V DC

**Regulation** Line and Load ±5%

**Ripple** 120mVp-p

**Efficiency** 72% (typical) at maximum load and 48V DC

5 to 90%

## **ENVIRONMENTAL:**

TemperatureOperation0 to +40°CNon-Operation-25 to +65°C

## Humidity

Operation



ESD:EN61000-4-2Level 3RS:EN61000-4-3Level 3CS:EN61000-4-6Level 3Note: CS tested with POE20UVolume

### EMI

EN55022 Class A FCC part 15 Class A

**Dielectric Withstand (HI-POT) Test** 1500V AC for 1 minute, 10mA

Insulation Resistance Primary to secondary: >10M Ohm 500V DC

**FEATURES Short Circuit Protection** Output can be shorted permanently without damage

**Over Voltage Protection** By Zener Clamping

**Indicators** Green LED – Output Good

**Input and Output Data Connector** RJ45



# WWW.PHIHONG.COM