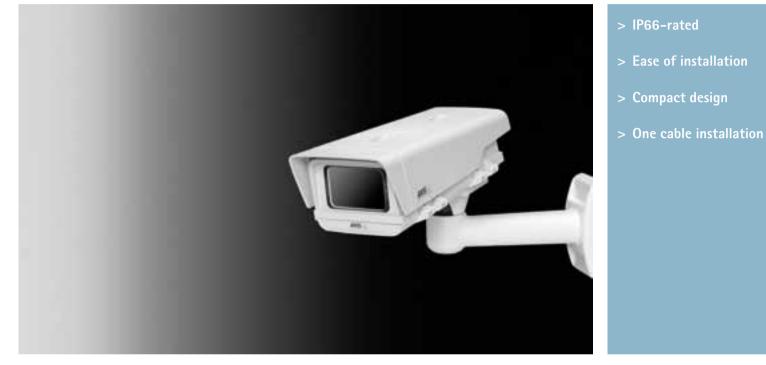

## **AXIS T93E05 Protective Housing**

Unobtrusive housing with compact and slim design.

AXIS T93E Protective Housing protects the AXIS M11 Network Camera Series where a fixed camera needs to be protected but still unobtrusive.

AXIS T93E05 features IP66 protection rating against the ingress of dust and high pressure water jets from any direction. The materials used in the enclosure, in combination with the camera, make the use of a window heater unnecessary.

Quick and easy installation thanks to Power over Ethernet connection. The network cable is further protected in the wall mount for tamper protection. Various brackets and accessories are available for AXIS T93E05 Protective Housing, such as ceiling and wall brackets, column mounts and adapters. AXIS T93E05 comes with a wall bracket with an internal cable channel and ball joint.