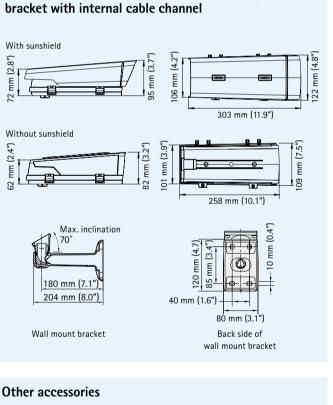

Quick and easy installation thanks to Power over Ethernet connection. The network cable is further protected in the wall mount for tamper protection. Various brackets and accessories are available for AXIS T93E05 Protective Housing, such as ceiling and wall brackets, column mounts and adapters. AXIS T93E05 comes with a wall bracket with an internal cable channel and ball joint.

More information and a configuration tool is available at www.axis.com/accessories

Dimensions: AXIS T93E05 Protective Housing and wall

AXIS T90A White LED Illuminators