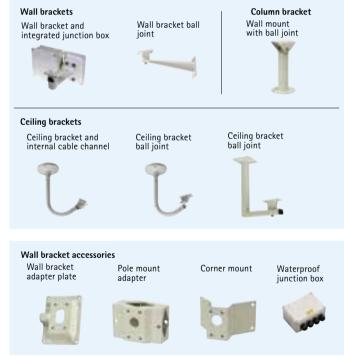

Quick and easy installation thanks to Power over Ethernet connection. The network cable is further protected in the wall mount for tamper protection. Various brackets and accessories are available for AXIS T93E05 Protective Housing, such as ceiling and wall brackets, column mounts and adapters. AXIS T93E05 comes with a wall bracket with an internal cable channel and ball joint.

## **Optional mounting accessories**