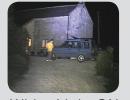

# **DEPLOYING HYBRID:**

Infra-Red ON

White-Light ON

HYBRID illuminators have been designed for all applications where both the advantages of Infra-Red (long illumination distances, covert surveillance) and White-Light (lighting as a visible deterrent, colour images) are needed.

The Infra-Red light in HYBRID provides constant covert lighting of an area, delivering 24 hour CCTV coverage without causing light pollution or illuminating an area for criminals or intruders. The White-Light in HYBRID can be activated on intrusion into a secure zone creating a bright, visible deterrent to any intruders who know they are being watched the moment the light turns on.