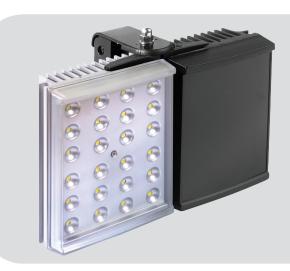

### **PLATINUM** ADVANCED SMT LED TECHNOLOGY

PLATINUM illuminators integrate cutting-edge SMT LED technology, light intensification miniature optics and an enhanced Cool Running™ thermal management system into a single high performance LED. The result is World leading power, reliability and flexibility.

## **POWERFUL**

- IR and White-Light in a single unit
- PLATINUM<sup>®</sup> LED technology
- High power low running costs