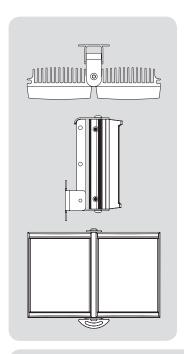

#### **ILLUMINATOR**

Environmental:

Max Distance: up to 210m (689ft) IR Angle: Various - See Part Codes

Optics: SMT LEDs Consumption: 80W max Voltage: 13.5 & 14V current controlled

Weight: 4kg (8.8lbs)

-50 to +50°C (-58 to 122°F) Temp Range:

Cable Length: 2.5m

Colour: Black and Silver Wavelength: 850nm and white-light

280 x 195 x 66mm Dimensions: 11" x 8" x 3" approx. Dimensions:

Temperature:

POWER SUPPLY

Input:

Output:

Weight: