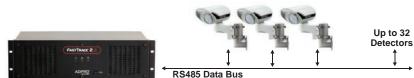

All IntrusionTrace PLUS licenses include PIR HLI license for up to 32 detectors.

## **PIR-HLI FastTrace 2 Series**