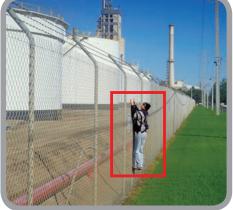

on
- Multi-drop connection to PIRs
- Tamper and alarm reporting from PIRs
- One-person setup
- Simple region of interest detection
- Powerful advanced parameters
- Up to 16 zones or directional areas per channel
- Cost efficient installation
  - Sterile zone application focus
  - Fast installation and commissioning
  - iPIR app for wireless PIR configuration
  - Software only add-on (licensed)
  - 3D-calibration, no learning time
  - Support for IP and analogue cameras
  - Flexible licensing system (download and remote provisioning)
  - Remote servicing (immediately)
  - i-LIDS<sup>®</sup> approved primary detection system for operational alert use in sterile zone monitoring applications
- i-LIDS<sup>®</sup> approved event based recording system for sterile zone monitoring applications





by **()** xtralis

## ADPRO IntrusionTrace PLUS™ Application License For ADPRO<sup>®</sup> FastTrace<sup>™</sup> 2 Series

## IntrusionTrace PLUS



Double-knock **Best in Class Outdoor Intrusion Detection** 

## **PIR-HLI FastTrace 2 Series**



## iPir App in AppleStore for iPad and iPhone



Walk tester commissioning tool for PRO detectors on FastTrace 2 Series. Remotely tune detector configuration. Higher reliability of the installed system because signals can be fine tuned while walk testing. Save installation cost through faster commissioning (one person walk test). Can be used with Wifi or 3G connection.

## Typical "IntrusionTrace PLUS" System Setup



The IntrusionTrace PLUS application can be combined with other available Xtralis FastTrace 2 Series video content analytic applic