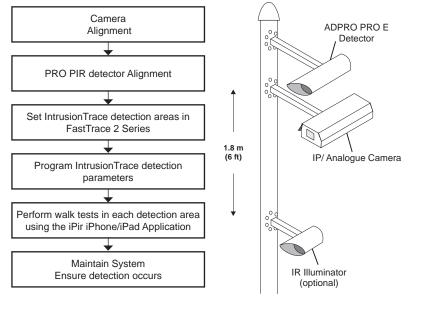

## iPir App in AppleStore for iPad and iPhone

Walk tester commissioning tool for PRO detectors on FastTrace 2 Series. Remotely tune detector configuration. Higher reliability of the installed system because signals can be fine tuned while walk testing. Save installation cost through faster commissioning (one person walk test). Can be used with Wifi or 3G connection.

## Typical "IntrusionTrace PLUS" System Setup

The IntrusionTrace PLUS application can be combined with other available Xtralis FastTrace 2 Series video content analytic applications (IntrusionTrace, LoiterTrace, ...) in any combination related to all 20 channels of a FastTrace 2E or to max. 4/16 channels of a FastTrace 2/2X.