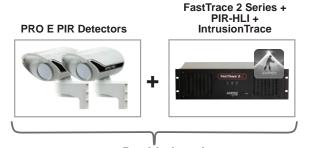

## Typical "IntrusionTrace PLUS" System Setup

The IntrusionTrace PLUS application can be combined with other available Xtralis FastTrace 2 Series video content analytic applications (IntrusionTrace, LoiterTrace, ...) in any combination related to all 20 channels of a FastTrace 2E or to max. 4/16 channels of a FastTrace 2/2X.