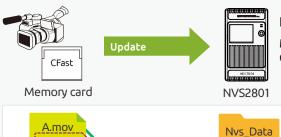

## Incremental copy

C.mov

Detele

B.mov

Keep the contents of Nvs\_Data the same as memory card data Move erased file to Nvs\_Trash folder and keep the contens the same. Change files also moved to Nvs\_Trash folder.