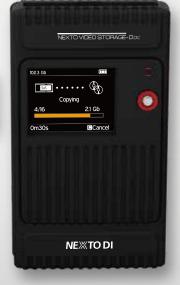

Pro-Quality at Great Value

Copy 128GB in 6 mins

### Preview 2K / 4K

Show video on 2.4' TFT LCD.

(Limited preview performance for 4K)
DV, DVCPRO HD
AVCHD, H.264, AVC-Intra
MPEG2 4:4:4 / 4:2:2 / 4:2:0
XAVC 2K/4K, AVC Ultra 2K/4K
XF-AVC 2K/4K, PRORES 2K/4K, DNxHD 2K/4K
ARRI RAW, RED RAW (Thumbnail only)

#### **Incremental Copy**

- Maximize the safety while minimizing storage space.
- Copy only the data that have changed since the last backup.