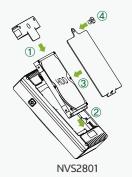

## **Exchangeable internal Drive**

The internal drive of NVS2801 can be exchanged by user.

- 1) Insert silicon rubber jacket to the hard drive or SSD.
- 2 Slide in the drive to the internal drive slot of NVS2801.
- 3 Install the aluminum back cover to the NVS2801.
- 4 Use a coin to tighten the screws on the aluminum back cover.