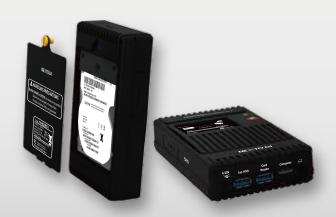

### Limitless capacity

- One click easy exchange of internal drive .
- Compatible with 2.5' SATA HDD/SSD.
   (9.5mm or less height)

## **Exchangeable internal Drive**

The internal drive of NVS2801 can be exchanged by user.

- 1) Insert silicon rubber jacket to the hard drive or SSD.
- 2 Slide in the drive to the internal drive slot of NVS2801.
- 3 Install the aluminum back cover to the NVS2801.
- 4 Use a coin to tighten the screws on the aluminum back cover.