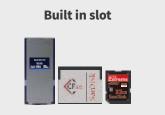

### Backup from various memory cards

- Built in SxS / CFast / SDXC slot
- Supports XQD / P2 / CF through optional adapter.
- Supports FAT32, exFAT, UDF, HFS+