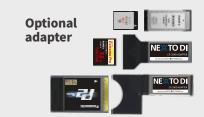

### Backup from various memory cards

- Built in SxS / CFast / SDXC slot
- Supports XQD / P2 / CF through optional adapter.
- Supports FAT32, exFAT, UDF, HFS+