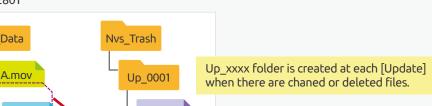

## Incremental copy

C.mov

Detele

B.mov

Keep the contents of Nvs\_Data the same as memory card data Move erased file to Nvs\_Trash folder and keep the contens the same. Change files also moved to Nvs\_Trash folder.