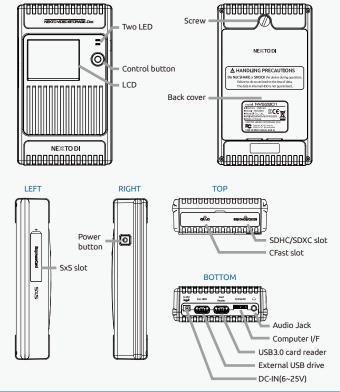

### Preview 2K / 4K

Show video on 2.4' TFT LCD.

(Limited preview performance for 4K)
DV, DVCPRO HD
AVCHD, H.264, AVC-Intra
MPEG2 4:4:4 / 4:2:2 / 4:2:0
XAVC 2K/4K, AVC Ultra 2K/4K
XF-AVC 2K/4K, PRORES 2K/4K, DNxHD 2K/4K
ARRI RAW, RED RAW (Thumbnail only)

### Backup from various memory cards

- Built in SxS / CFast / SDXC slot
- Supports XQD / P2 / CF through optional adapter.
- Supports FAT32, exFAT, UDF, HFS+