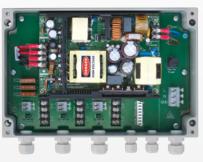

## Controlled

- Provides correct power for all VARIO illuminators
- Slowblow input fuse replaceable without disconnecting mains input
- Status indicators signify correct voltage

VAR-PSU-1x2 (small)

VAR-PSU-2x4 (medium)

## **Technical Specifications**

|                                  | VAR-PSU-1x2 (small)                                                                                                                                        | VAR-PSU-2x4 (medium)                                                                                                                                                 | VAR-PSU-2x8 (large)                               | VAR-PSU-3x8 (x-large)                       |
|----------------------------------|------------------------------------------------------------------------------------------------------------------------------------------------------------|----------------------------------------------------------------------------------------------------------------------------------------------------------------------|---------------------------------------------------|---------------------------------------------|
| Illuminators<br>(standard)       | 1x VARIO 2 series<br>plus aux output (max 8W)                                                                                                              | 2 x VARIO 4 series                                                                                                                                                   | 2 x VARIO 8 series                                | 3 x VARIO 8 series                          |
| Other Illuminator options        |                                                                                                                                                            | 4 x VARIO 2 series*                                                                                                                                                  | 4 x VARIO 4 series*<br>8 x VARIO 2 series*        | 6 x VARIO 4 series*                         |
|                                  |                                                                                                                                                            | and x-large PSUs powering an increased<br>put - illuminator output cables may also<br>Mixed model sizes of VARIO illuminator<br>e.g. VAR-PSU-2x4 can also run 2 x V/ | need to be commoned together to suit the same PSU |                                             |
| Input                            | 100-230V AC                                                                                                                                                |                                                                                                                                                                      |                                                   |                                             |
| Input Fuse Type                  |                                                                                                                                                            | 20mm, slowblow, user replaceable                                                                                                                                     | without disconnecting mains inpu                  | t                                           |
| Input Fuse Rating                | 1A                                                                                                                                                         | 2.5A                                                                                                                                                                 | 2.5A                                              | 2.5A                                        |
| Max Output                       | 20W                                                                                                                                                        | 50W                                                                                                                                                                  | 100W                                              | 150W                                        |
| Output for VARIO<br>Illuminators | 1 for VARIO 2 series                                                                                                                                       | 2 for VARIO 4 series<br>or equivalent power units                                                                                                                    | 2 for VARIO 8 series<br>or equivalent power units | 3x VARIO 8 series or equivalent power units |
| Output Fuse Type                 | automotive, blade, user replaceable                                                                                                                        |                                                                                                                                                                      |                                                   |                                             |
| Output Fuse Rating               | ЗA                                                                                                                                                         | ЗA                                                                                                                                                                   | 5A                                                | 5A                                          |
| FastConnect <sup>™</sup> wiring  | Quick and easy wiring for VARIO input and output connections - 4 way robust terminal for telemetry input and photocell following output                    |                                                                                                                                                                      |                                                   |                                             |
| White Light status LEDs          | White-Light LED status indicators on all fused outputs to indicate correct voltage and to provide support illumination during installation and maintenance |                                                                                                                                                                      |                                                   |                                             |
| Cat5 Connector                   | N/A                                                                                                                                                        | Cat5 Connector for VARIO IP                                                                                                                                          | Cat 5 Connector for VARIO IP                      | Cat 5 Connector for VARIO IP                |
| Glands                           | 2x M16, 2x M12, IP68                                                                                                                                       | 3x M16, 2x M12, IP68                                                                                                                                                 | 3x M16, 2x M12, IP68                              | 4x M16, 2x M12, IP68                        |
| Enclosure construction           | High quality, power coated, IP66 aluminium                                                                                                                 |                                                                                                                                                                      |                                                   |                                             |
| Dimensions                       | 160 x 129 x 61 mm                                                                                                                                          | 200 x 131 x 61 mm                                                                                                                                                    | 160 x 191 x 81 mm                                 | 240 x 191 x 81 mm                           |
| Weight                           | 0.9kg                                                                                                                                                      | 1.0kg                                                                                                                                                                | 1.7kg                                             | 2.4kg                                       |
| IP Rating                        | IP66                                                                                                                                                       |                                                                                                                                                                      |                                                   |                                             |
| Certification                    | CE compliant                                                                                                                                               |                                                                                                                                                                      |                                                   |                                             |
| Accessories available            | External mounting feet                                                                                                                                     |                                                                                                                                                                      |                                                   |                                             |
| VAR-PSU-1x2 (small)              | VAR-PSU-2x4 (m                                                                                                                                             | edium) VAR-PSL                                                                                                                                                       | J-2x8 (large) VA                                  | R-PSU-3x8 (x-large)                         |
|                                  |                                                                                                                                                            |                                                                                                                                                                      |                                                   |                                             |
|                                  |                                                                                                                                                            |                                                                                                                                                                      |                                                   |                                             |
| 165mm<br>                        | 200mm                                                                                                                                                      |                                                                                                                                                                      | 0mm                                               | 240mm                                       |
|                                  |                                                                                                                                                            |                                                                                                                                                                      | 191mm<br>160mm                                    |                                             |
| Part Codes                       |                                                                                                                                                            |                                                                                                                                                                      |                                                   |                                             |
| VAR-PSU-1x2                      | VARIO PSU - 24V, 20W, 1xO/P for 1x2 series VARIO illuminator                                                                                               |                                                                                                                                                                      |                                                   |                                             |
| VAR-PSU-2x4                      | VARIO PSU - 24V, 50W, 2xO/P for 2x4 series VARIO illuminators                                                                                              |                                                                                                                                                                      |                                                   |                                             |
| VAR-PSU-2x8                      | VARIO PSU - 24V, 100W, 2xO/P for 2x8 series VARIO illuminators                                                                                             |                                                                                                                                                                      |                                                   |                                             |