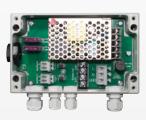

## Controlled

- Provides correct power for all VARIO illuminators
- Slowblow input fuse replaceable without disconnecting mains input
- Status indicators signify correct voltage

VAR-PSU-1x2 (small)

VAR-PSU-2x4 (medium)

## **Technical Specifications**

|                                  | VAR-PSU-1x2 (small)                                                                                                                                        | VAR-PSU-2x4 (medium)                                                                                                                                                 | VAR-PSU-2x8 (large)                               | VAR-PSU-3x8 (x-large)                       |
|----------------------------------|------------------------------------------------------------------------------------------------------------------------------------------------------------|----------------------------------------------------------------------------------------------------------------------------------------------------------------------|---------------------------------------------------|---------------------------------------------|
| Illuminators<br>(standard)       | 1x VARIO 2 series<br>plus aux output (max 8W)                                                                                                              | 2 x VARIO 4 series                                                                                                                                                   | 2 x VARIO 8 series                                | 3 x VARIO 8 series                          |
| Other Illuminator options        |                                                                                                                                                            | 4 x VARIO 2 series*                                                                                                                                                  | 4 x VARIO 4 series*<br>8 x VARIO 2 series*        | 6 x VARIO 4 series*                         |
|                                  |                                                                                                                                                            | and x-large PSUs powering an increased<br>put - illuminator output cables may also<br>Mixed model sizes of VARIO illuminator<br>e.g. VAR-PSU-2x4 can also run 2 x V/ | need to be commoned together to suit the same PSU |                                             |
| Input                            | 100-230V AC                                                                                                                                                |                                                                                                                                                                      |                                                   |                                             |
| Input Fuse Type                  |                                                                                                                                                            | 20mm, slowblow, user replaceable                                                                                                                                     | without disconnecting mains inpu                  | t                                           |
| Input Fuse Rating                | 1A                                                                                                                                                         | 2.5A                                                                                                                                                                 | 2.5A                                              | 2.5A                                        |
| Max Output                       | 20W                                                                                                                                                        | 50W                                                                                                                                                                  | 100W                                              | 150W                                        |
| Output for VARIO<br>Illuminators | 1 for VARIO 2 series                                                                                                                                       | 2 for VARIO 4 series<br>or equivalent power units                                                                                                                    | 2 for VARIO 8 series<br>or equivalent power units | 3x VARIO 8 series or equivalent power units |
| Output Fuse Type                 | automotive, blade, user replaceable                                                                                                                        |                                                                                                                                                                      |                                                   |                                             |
| Output Fuse Rating               | ЗA                                                                                                                                                         | ЗA                                                                                                                                                                   | 5A                                                | 5A                                          |
| FastConnect <sup>™</sup> wiring  | Quick and easy wiring for VARIO input and output connections - 4 way robust terminal for telemetry input and photocell following output                    |                                                                                                                                                                      |                                                   |                                             |
| White Light status LEDs          | White-Light LED status indicators on all fused outputs to indicate correct voltage and to provide support illumination during installation and maintenance |                                                                                                                                                                      |                                                   |                                             |
| Cat5 Connector                   | N/A                                                                                                                                                        | Cat5 Connector for VARIO IP                                                                                                                                          | Cat 5 Connector for VARIO IP                      | Cat 5 Connector for VARIO IP                |
| Glands                           | 2x M16, 2x M12, IP68                                                                                                                                       | 3x M16, 2x M12, IP68                                                                                                                                                 | 3x M16, 2x M12, IP68                              | 4x M16, 2x M12, IP68                        |
| Enclosure construction           | High quality, power coated, IP66 aluminium                                                                                                                 |                                                                                                                                                                      |                                                   |                                             |
| Dimensions                       | 160 x 129 x 61 mm                                                                                                                                          | 200 x 131 x 61 mm                                                                                                                                                    | 160 x 191 x 81 mm                                 | 240 x 191 x 81 mm                           |
| Weight                           | 0.9kg                                                                                                                                                      | 1.0kg                                                                                                                                                                | 1.7kg                                             | 2.4kg                                       |
| IP Rating                        | IP66                                                                                                                                                       |                                                                                                                                                                      |                                                   |                                             |
| Certification                    | CE compliant                                                                                                                                               |                                                                                                                                                                      |                                                   |                                             |
| Accessories available            | External mounting feet                                                                                                                                     |                                                                                                                                                                      |                                                   |                                             |
| VAR-PSU-1x2 (small)              | VAR-PSU-2x4 (m                                                                                                                                             | edium) VAR-PSL                                                                                                                                                       | J-2x8 (large) VA                                  | R-PSU-3x8 (x-large)                         |
|                                  |                                                                                                                                                            |                                                                                                                                                                      |                                                   |                                             |
|                                  |                                                                                                                                                            |                                                                                                                                                                      |                                                   |                                             |
| 165mm<br>                        | 200mm                                                                                                                                                      |                                                                                                                                                                      | 0mm                                               | 240mm                                       |
|                                  |                                                                                                                                                            |                                                                                                                                                                      | 191mm<br>160mm                                    |                                             |
| Part Codes                       |                                                                                                                                                            |                                                                                                                                                                      |                                                   |                                             |
| VAR-PSU-1x2                      | VARIO PSU - 24V, 20W, 1xO/P for 1x2 series VARIO illuminator                                                                                               |                                                                                                                                                                      |                                                   |                                             |
| VAR-PSU-2x4                      | VARIO PSU - 24V, 50W, 2xO/P for 2x4 series VARIO illuminators                                                                                              |                                                                                                                                                                      |                                                   |                                             |
| VAR-PSU-2x8                      | VARIO PSU - 24V, 100W, 2xO/P for 2x8 series VARIO illuminators                                                                                             |                                                                                                                                                                      |                                                   |                                             |