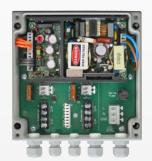

## Controlled

- Provides correct power for all VARIO illuminators
- Slowblow input fuse replaceable without disconnecting mains input
- Status indicators signify correct voltage

VAR-PSU-1x2 (small)

VAR-PSU-2x4 (medium)

## **Technical Specifications**

|                                  | VAR-PSU-1x2 (small)                                                                                                                                        | VAR-PSU-2x4 (medium)                                                                                                                                                 | VAR-PSU-2x8 (large)                               | VAR-PSU-3x8 (x-large)                       |
|----------------------------------|------------------------------------------------------------------------------------------------------------------------------------------------------------|----------------------------------------------------------------------------------------------------------------------------------------------------------------------|---------------------------------------------------|---------------------------------------------|
| Illuminators<br>(standard)       | 1x VARIO 2 series<br>plus aux output (max 8W)                                                                                                              | 2 x VARIO 4 series                                                                                                                                                   | 2 x VARIO 8 series                                | 3 x VARIO 8 series                          |
| Other Illuminator options        |                                                                                                                                                            | 4 x VARIO 2 series*                                                                                                                                                  | 4 x VARIO 4 series*<br>8 x VARIO 2 series*        | 6 x VARIO 4 series*                         |
|                                  |                                                                                                                                                            | and x-large PSUs powering an increased<br>put - illuminator output cables may also<br>Mixed model sizes of VARIO illuminator<br>e.g. VAR-PSU-2x4 can also run 2 x V/ | need to be commoned together to suit the same PSU |                                             |
| Input                            | 100-230V AC                                                                                                                                                |                                                                                                                                                                      |                                                   |                                             |
| Input Fuse Type                  |                                                                                                                                                            | 20mm, slowblow, user replaceable                                                                                                                                     | without disconnecting mains inpu                  | t                                           |
| Input Fuse Rating                | 1A                                                                                                                                                         | 2.5A                                                                                                                                                                 | 2.5A                                              | 2.5A                                        |
| Max Output                       | 20W                                                                                                                                                        | 50W                                                                                                                                                                  | 100W                                              | 150W                                        |
| Output for VARIO<br>Illuminators | 1 for VARIO 2 series                                                                                                                                       | 2 for VARIO 4 series<br>or equivalent power units                                                                                                                    | 2 for VARIO 8 series<br>or equivalent power units | 3x VARIO 8 series or equivalent power units |
| Output Fuse Type                 | automotive, blade, user replaceable                                                                                                                        |                                                                                                                                                                      |                                                   |                                             |
| Output Fuse Rating               | ЗA                                                                                                                                                         | ЗA                                                                                                                                                                   | 5A                                                | 5A                                          |
| FastConnect <sup>™</sup> wiring  | Quick and easy wiring for VARIO input and output connections - 4 way robust terminal for telemetry input and photocell following output                    |                                                                                                                                                                      |                                                   |                                             |
| White Light status LEDs          | White-Light LED status indicators on all fused outputs to indicate correct voltage and to provide support illumination during installation and maintenance |                                                                                                                                                                      |                                                   |                                             |
| Cat5 Connector                   | N/A                                                                                                                                                        | Cat5 Connector for VARIO IP                                                                                                                                          | Cat 5 Connector for VARIO IP                      | Cat 5 Connector for VARIO IP                |
| Glands                           | 2x M16, 2x M12, IP68                                                                                                                                       | 3x M16, 2x M12, IP68                                                                                                                                                 | 3x M16, 2x M12, IP68                              | 4x M16, 2x M12, IP68                        |
| Enclosure construction           | High quality, power coated, IP66 aluminium                                                                                                                 |                                                                                                                                                                      |                                                   |                                             |
| Dimensions                       | 160 x 129 x 61 mm                                                                                                                                          | 200 x 131 x 61 mm                                                                                                                                                    | 160 x 191 x 81 mm                                 | 240 x 191 x 81 mm                           |
| Weight                           | 0.9kg                                                                                                                                                      | 1.0kg                                                                                                                                                                | 1.7kg                                             | 2.4kg                                       |
| IP Rating                        | IP66                                                                                                                                                       |                                                                                                                                                                      |                                                   |                                             |
| Certification                    | CE compliant                                                                                                                                               |                                                                                                                                                                      |                                                   |                                             |
| Accessories available            | External mounting feet                                                                                                                                     |                                                                                                                                                                      |                                                   |                                             |
| VAR-PSU-1x2 (small)              | VAR-PSU-2x4 (m                                                                                                                                             | edium) VAR-PSL                                                                                                                                                       | J-2x8 (large) VA                                  | R-PSU-3x8 (x-large)                         |
|                                  |                                                                                                                                                            |                                                                                                                                                                      |                                                   |                                             |
|                                  |                                                                                                                                                            |                                                                                                                                                                      |                                                   |                                             |
| 165mm<br>                        | 200mm                                                                                                                                                      |                                                                                                                                                                      | 0mm                                               | 240mm                                       |
|                                  |                                                                                                                                                            |                                                                                                                                                                      | 191mm<br>160mm                                    |                                             |
| Part Codes                       |                                                                                                                                                            |                                                                                                                                                                      |                                                   |                                             |
| VAR-PSU-1x2                      | VARIO PSU - 24V, 20W, 1xO/P for 1x2 series VARIO illuminator                                                                                               |                                                                                                                                                                      |                                                   |                                             |
| VAR-PSU-2x4                      | VARIO PSU - 24V, 50W, 2xO/P for 2x4 series VARIO illuminators                                                                                              |                                                                                                                                                                      |                                                   |                                             |
| VAR-PSU-2x8                      | VARIO PSU - 24V, 100W, 2xO/P for 2x8 series VARIO illuminators                                                                                             |                                                                                                                                                                      |                                                   |                                             |