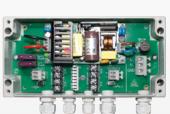

## Controlled

- Provides correct power for all VARIO illuminators
- Slowblow input fuse replaceable without disconnecting mains input
- Status indicators signify correct voltage

VAR-PSU-1x2 (small)

VAR-PSU-2x4 (medium)

## **Technical Specifications**

|                                  | VAR-PSU-1x2 (small)                                                                                                                                        | VAR-PSU-2x4 (medium)                                                                                                                                                 | VAR-PSU-2x8 (large)                               | VAR-PSU-3x8 (x-large)                       |
|----------------------------------|------------------------------------------------------------------------------------------------------------------------------------------------------------|----------------------------------------------------------------------------------------------------------------------------------------------------------------------|---------------------------------------------------|---------------------------------------------|
| Illuminators<br>(standard)       | 1x VARIO 2 series<br>plus aux output (max 8W)                                                                                                              | 2 x VARIO 4 series                                                                                                                                                   | 2 x VARIO 8 series                                | 3 x VARIO 8 series                          |
| Other Illuminator options        |                                                                                                                                                            | 4 x VARIO 2 series*                                                                                                                                                  | 4 x VARIO 4 series*<br>8 x VARIO 2 series*        | 6 x VARIO 4 series*                         |
|                                  |                                                                                                                                                            | and x-large PSUs powering an increased<br>put - illuminator output cables may also<br>Mixed model sizes of VARIO illuminator<br>e.g. VAR-PSU-2x4 can also run 2 x V/ | need to be commoned together to suit the same PSU |                                             |
| Input                            | 100-230V AC                                                                                                                                                |                                                                                                                                                                      |                                                   |                                             |
| Input Fuse Type                  |                                                                                                                                                            | 20mm, slowblow, user replaceable                                                                                                                                     | without disconnecting mains inpu                  | t                                           |
| Input Fuse Rating                | 1A                                                                                                                                                         | 2.5A                                                                                                                                                                 | 2.5A                                              | 2.5A                                        |
| Max Output                       | 20W                                                                                                                                                        | 50W                                                                                                                                                                  | 100W                                              | 150W                                        |
| Output for VARIO<br>Illuminators | 1 for VARIO 2 series                                                                                                                                       | 2 for VARIO 4 series<br>or equivalent power units                                                                                                                    | 2 for VARIO 8 series<br>or equivalent power units | 3x VARIO 8 series or equivalent power units |
| Output Fuse Type                 | automotive, blade, user replaceable                                                                                                                        |                                                                                                                                                                      |                                                   |                                             |
| Output Fuse Rating               | ЗA                                                                                                                                                         | ЗA                                                                                                                                                                   | 5A                                                | 5A                                          |
| FastConnect <sup>™</sup> wiring  | Quick and easy wiring for VARIO input and output connections - 4 way robust terminal for telemetry input and photocell following output                    |                                                                                                                                                                      |                                                   |                                             |
| White Light status LEDs          | White-Light LED status indicators on all fused outputs to indicate correct voltage and to provide support illumination during installation and maintenance |                                                                                                                                                                      |                                                   |                                             |
| Cat5 Connector                   | N/A                                                                                                                                                        | Cat5 Connector for VARIO IP                                                                                                                                          | Cat 5 Connector for VARIO IP                      | Cat 5 Connector for VARIO IP                |
| Glands                           | 2x M16, 2x M12, IP68                                                                                                                                       | 3x M16, 2x M12, IP68                                                                                                                                                 | 3x M16, 2x M12, IP68                              | 4x M16, 2x M12, IP68                        |
| Enclosure construction           | High quality, power coated, IP66 aluminium                                                                                                                 |                                                                                                                                                                      |                                                   |                                             |
| Dimensions                       | 160 x 129 x 61 mm                                                                                                                                          | 200 x 131 x 61 mm                                                                                                                                                    | 160 x 191 x 81 mm                                 | 240 x 191 x 81 mm                           |
| Weight                           | 0.9kg                                                                                                                                                      | 1.0kg                                                                                                                                                                | 1.7kg                                             | 2.4kg                                       |
| IP Rating                        | IP66                                                                                                                                                       |                                                                                                                                                                      |                                                   |                                             |
| Certification                    | CE compliant                                                                                                                                               |                                                                                                                                                                      |                                                   |                                             |
| Accessories available            | External mounting feet                                                                                                                                     |                                                                                                                                                                      |                                                   |                                             |
| VAR-PSU-1x2 (small)              | VAR-PSU-2x4 (m                                                                                                                                             | edium) VAR-PSL                                                                                                                                                       | J-2x8 (large) VA                                  | R-PSU-3x8 (x-large)                         |
|                                  |                                                                                                                                                            |                                                                                                                                                                      |                                                   |                                             |
|                                  |                                                                                                                                                            |                                                                                                                                                                      |                                                   |                                             |
| 165mm<br>                        | 200mm                                                                                                                                                      |                                                                                                                                                                      | 0mm                                               | 240mm                                       |
|                                  |                                                                                                                                                            |                                                                                                                                                                      | 191mm<br>160mm                                    |                                             |
| Part Codes                       |                                                                                                                                                            |                                                                                                                                                                      |                                                   |                                             |
| VAR-PSU-1x2                      | VARIO PSU - 24V, 20W, 1xO/P for 1x2 series VARIO illuminator                                                                                               |                                                                                                                                                                      |                                                   |                                             |
| VAR-PSU-2x4                      | VARIO PSU - 24V, 50W, 2xO/P for 2x4 series VARIO illuminators                                                                                              |                                                                                                                                                                      |                                                   |                                             |
| VAR-PSU-2x8                      | VARIO PSU - 24V, 100W, 2xO/P for 2x8 series VARIO illuminators                                                                                             |                                                                                                                                                                      |                                                   |                                             |