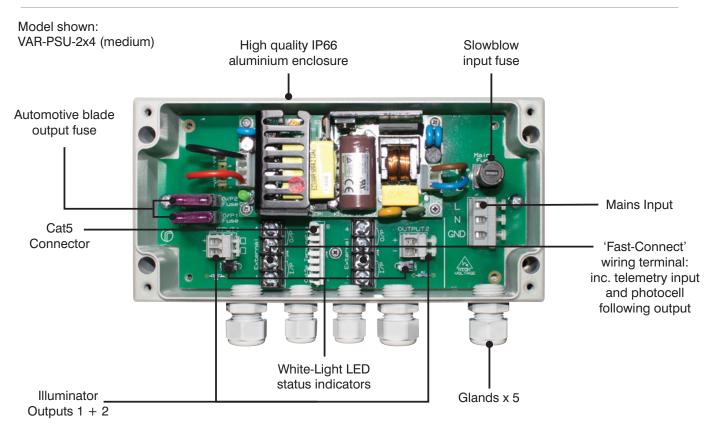

As a full product family, there is a PSU to power any VARIO illuminator. The VARIO PSU requires a 100-230V AC input and provides 24V output. 20W, 50W, 100W and 150W PSU options are available.

With multiple outputs, installers have the ability to power multiple VARIO illuminators from a single PSU (medium, large, and x-large size PSU only). The VARIO PSU also provides CAT5 connectivity for VARIO IP network illuminators (medium, large, and x-large size PSU only).

Each PSU features a 'Fast-Connect' wiring terminal for quick and easy wiring of all VARIO input and output connections, including telemetry input and photocell following output. White-Light LED status indicators are also provided on all fused outputs to indicate the correct voltage and to provide support illumination during wiring.

The VARIO PSU has a high quality IP66 aluminium enclosure making it suitable for all environmental conditions. It also features convenient automotive blade output fuses allowing for fast and easy sourcing and replacement if required. The Slowblow input fuse can also be easily replaced without disconnecting the mains input, for easier and safer installation and maintenance. The VARIO PSU series is suitable for all VARIO low voltage lighting installations.

# VARIO PSU Diagram

Benefits **Features** Purpose designed PSU for VARIO illuminators Provides correct power and provides easy wiring and installation Can power any VARIO illuminator A full family of VARIO PSU's Multiple outputs Ability to run multiple VARIO units from a single PSU (available on medium, large, and x-large model) Cat 5 connector Easy CAT5 connection for VARIO IP illuminators (available on medium, large, and x-large model) 'Fast-Connect' Wiring Robust terminal for fast and easy wiring of all input/output connections To identify correct output voltage and provide support illumination White-Light LED status indicators during installation and maintenance High quality IP66 aluminium enclosure Suitable for all environmental conditions Automotive blade output fuses Fast, easy sourcing and replacement Can be replaced without disconnecting mains for easier and safer Slowblow input fuse installation and maintenances.