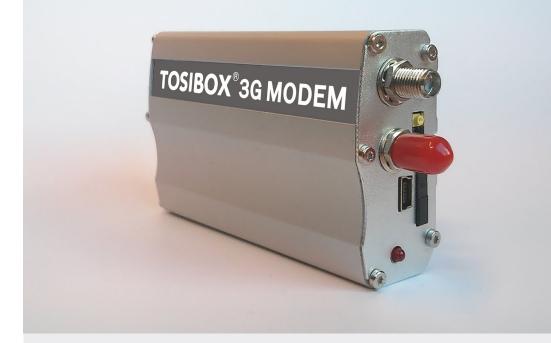

# **Industry Grade**

With its industrial hardware design, DIN rail mounting and SMA antenna connector, the Tosibox 3G modem intalls easily into your existing infrastructure.

#### **Technical Data:**

Tri-Band UMTS/HSPA 900/1900/2100MHz
HSDPA downlink speed max. 7.2 Mbps
HSUPA uplink speed max. 5.76 Mbps
Automatic APN configuration via Tosibox Lock
Sending and receiving SMS using AT commands
USB 2.0 High Speed interface, mini-USB connector
SMA antenna connector
RS232 serial interface
SIM slot

Operating temperature: -25°C to +70°C Storage temperature: -40°C to +70°C Dimensions: 102 x 55 x 25 (mm)

Weight: 110 g