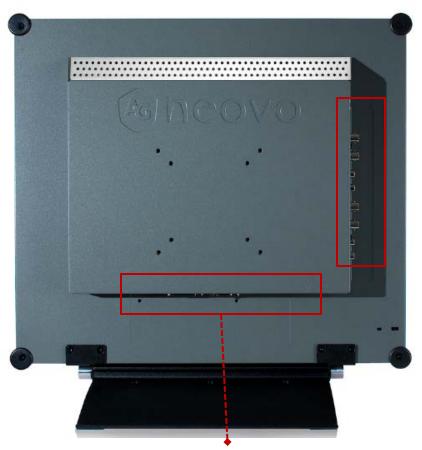

# **SX-15P New Mechanical Housing**

Back Cover – Same Dimension; Different Connectivity Layout

**SX-15**: Ports only on the bottom

SX-15P: Ports on the bottom and side

# **SX-15P New Mechanical Housing**

**SX-15P Connectivity** 