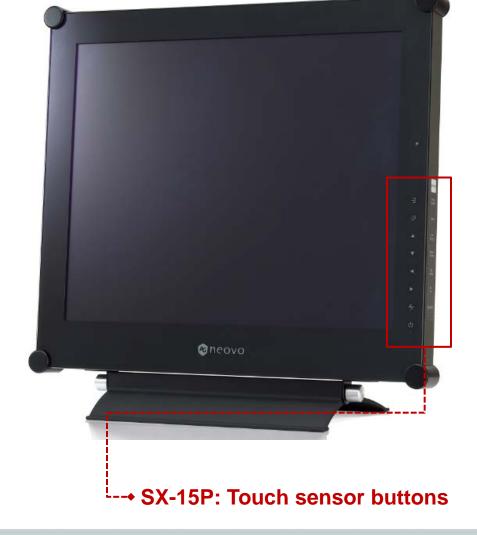

## **SX-15P New Mechanical Housing**

**Updated Buttons – Locations and Touch Function** 

SX-15: Physical buttons ←