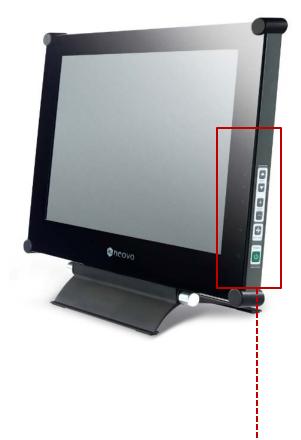

## **SX-15P New Mechanical Housing**

**Updated Buttons – Locations and Touch Function** 

SX-15: Physical buttons ←