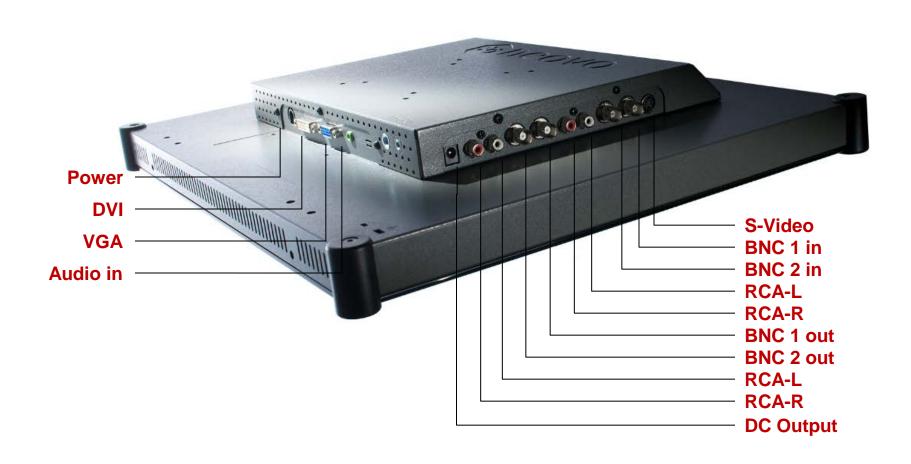

cal Glass                                |  |
|                          | Anti-Burn-in <sup>™</sup> Technology                           |  |
|                          | Metal casing                                                   |  |
|                          | For 24/7 applications                                          |  |
|                          | Available in black and white                                   |  |



## **SX-15P New Mechanical Housing**

**Updated Buttons – Locations and Touch Function** 





SX-15: Physical buttons ←



# **SX-15P New Mechanical Housing**

Back Cover – Same Dimension; Different Connectivity Layout



**SX-15**: Ports only on the bottom



SX-15P: Ports on the bottom and side

# **SX-15P New Mechanical Housing**

**SX-15P Connectivity** 







#### **Thank You**

All specifications are subject to change without prior notice.

© 1999-2015 AG Neovo. All rights reserved.

The name AG Neovo is a trademark of Associated Industries China, Inc.

All other trademarks are the property of their respective owners.

www.agneovo.com