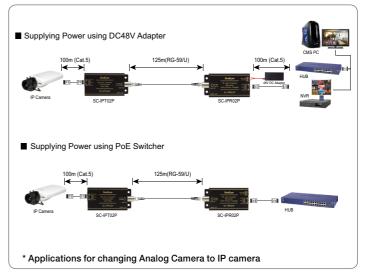

----------------------------------|
| Transmission Bandwidth(MAX) | 100 Mbps (Max.)                     |
| Data Transmission Method    | Full Duplex                         |
| Power Consumption           | 1.2W (Ideal), 2.2W (Full load)      |
| Max. Distance               | 125m(RG-59/U), 200m (RG-6/U),       |
| Connection Port             | RJ 45 x 1, BNC x 1, Power Input x 1 |
| Temperature / Humidity      | -10°C ~ +50°C / 0 ~80%              |
| Case body / Weight          | Aluminum / 100g                     |
| Dimension(mm)               | 86(W) x 42(H) x 25(D)               |

### Dimensions

#### SC-IPT02P SC-IPR02P 86 86 Ο 0 SeeEy/es SeeEyes IP over Coaxia over Coax ansmitter 42 Receiver ith Power Suppl ⇔PWF С SC-IPR02P SC-IPT02P $\cap$

ĨĨ **FC** (€

## Connection Diagram