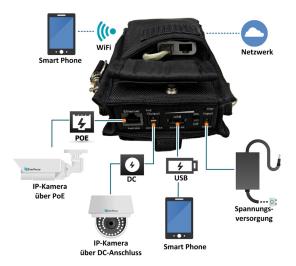

## Eigenschaften

neVIO HD

- Eingebautes WiFi-Modul inkl. DHCP-Server
- PoE-Spannungsversorgung für IP-Kameras (bis zu 5 h im Batteriebetrieb)
- 4 leistungsstarke Lithium-lonen-Batterien
- $\bullet~$  Einstellung von Kamerablickwinkel und –Fokus über App "EF Sidekick" für Mobilgeräte
- Batterie-Statusanzeige und Anzeige PoE-Leistung
- Zeit- und Kostenersparnis durch schnelle und einfache Installation & Konfiguration
- Kompaktes, tragbares Gerät (Lieferung inkl. Tragetasche)

| Technische Daten      |                                                               |
|-----------------------|---------------------------------------------------------------|
| Batterietyp           | 4x Lithium-lonen-Akku Typ 18650 (2,95 Ah)                     |
| Eingangsspannung      | 19 V DC / 3,16 A                                              |
| PoE Ausgang           | 30 W max.                                                     |
| 12 V DC Ausgang       | 12 V / 1,5 A                                                  |
| USB Ausgang           | 5V/1A                                                         |
| Schutz                | Überladung / Entladung / Kurzschluss / Überhitzung / Überlast |
| Lade-Anzeige          | Rot: lädt auf / grün: vollständig aufgeladen                  |
| Spannungs-Anzeige     | Ja (blau <100%, 80%, 60%, 40%, 20%>)                          |
| PoE Leistungs-Anzeige | Ja (grün)                                                     |
| Umgebungstemperatur   | 0°C ~ +40°C                                                   |
| Abmessungen (BxHxL)   | 76,2 x 156 x 25,4 mm                                          |
| Gewicht               | 550 g                                                         |