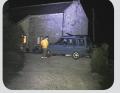

# **DEPLOYING HYBRID:**

Infra-Red ON

White-Light ON

HYBRID illuminators have been designed for all applications where both the advantages of Infra-Red (long illumination distances, covert surveillance) and White-Light (lighting as a visible deterrent, colour images) are needed.

The Infra-Red light in HYBRID provides constant covert lighting of an area, delivering 24 hour CCTV coverage without causing light pollution or illuminating an area for criminals or intruders. The White-Light in HYBRID can be activated on intrusion into a secure zone creating a bright, visible deterrent to any intruders who know they are being watched the moment the light turns on.