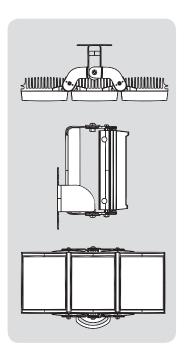

#### **ILLUMINATOR**

Max Distance: up to 300m (984ft) IR Angle: Various - See Part Codes

Optics: SMT LEDs Consumption: 120W max Voltage: 13.5 & 14V current controlled

Weight: 6kg (13.2lbs)

Environmental:

-50 to +50°C (-58 to 122°F) Temp Range:

Cable Length: 2.5m

Colour: Black and Silver Wavelength: 850nm and white-light

Dimensions: 420 x 195 x 66mm

16" x 8" x 3" approx.