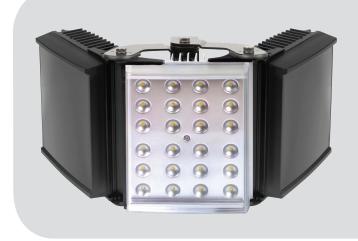

# HYBRID 300

# HYBRID PRODUCT RANGE

The HYBRID product range integrates RAYMAX Infra-Red and RAYLUX White-Light into a single, flexible and intelligent lighting unit. The HYBRID series of IR and White-Light illuminators provide World class illumination, long life and zero maintenance. They incorporate the very latest surface mount LEDs to deliver excellent night-time pictures with improved optical output and outstanding reliability.

#### **ILLUMINATOR**

Max Distance: up to 300m (984ft) IR Angle: Various - See Part Codes

Optics: SMT LEDs Consumption: 120W max Voltage: 13.5 & 14V current controlled

Weight: 6kg (13.2lbs)

Environmental:

-50 to +50°C (-58 to 122°F) Temp Range:

Cable Length: 2.5m

Colour: Black and Silver Wavelength: 850nm and white-light

Dimensions: 420 x 195 x 66mm

16" x 8" x 3" approx.