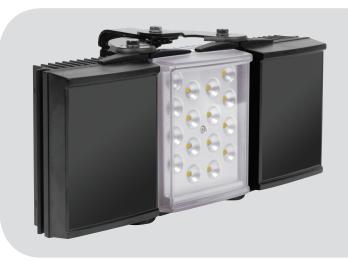

# HYBRID 150

#### **HYBRID™**

The world's first range of combined IR and White-Light illuminators designed for the CCTV market. HYBRID™ integrates RAYMAX and RAYLUX technologies to deliver constant covert surveillance and long coverage distances with Infra-Red light, and a visible White-Light deterrent on alarm activation.

## **PLATINUM** ADVANCED SMT LED TECHNOLOGY

PLATINUM illuminators integrate cutting-edge SMT LED technology, light intensification miniature optics and an enhanced Cool Running™ thermal management system into a single high performance LED. The result is World leading power, reliability and flexibility.