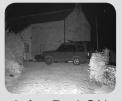

# **DEPLOYING HYBRID:**

Infra-Red ON

White-Light ON

HYBRID illuminators have been designed for all applications where both the advantages of Infra-Red (long illumination distances, covert surveillance) and White-Light (lighting as a visible deterrent, colour images) are needed.

The Infra-Red light in HYBRID provides constant covert lighting of an area, delivering 24 hour CCTV coverage without causing light pollution or illuminating an area for criminals or intruders. The White-Light in HYBRID can be activated on intrusion into a secure zone creating a bright, visible deterrent to any intruders who know they are being watched the moment the light turns on.