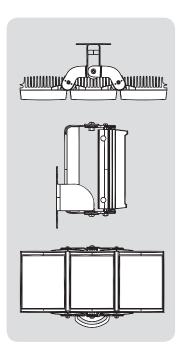

#### **ILLUMINATOR**

Weight:

Max Distance: up to 150m (492ft) IR

Angle: Various - See Part Codes

Optics: SMT LEDs

Consumption: 75W max

Voltage: 13.5 & 14V
current controlled

Environmental: IP66

Temp Range: -50 to +50°C (-58 to 122°F)

3.75kg (8.3lbs)

Cable Length: 2.5m

Colour: Black and Silver

Wavelength: 850nm and white-light

Dimensions: 315 x 135 x 55mm

12" x 5" x 2" approx