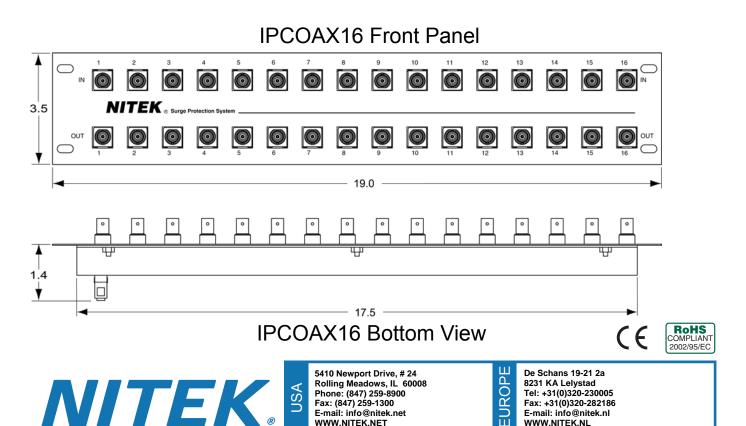

## IPCOAX16

## **Description**

The **IPCOAX16** is designed to provide 16 channels of Ethernet over Coax surge protection. It is costeffective and ideally suited for protecting multiple devices. The IPCOAX16 is rack mountable in a standard 19" rack. It installs in minutes and provides a single easy access point for grounding. The 16 channels use 58 volt solid-state clamping for unmatched protection.

## **Specifications**

| Size                         | 2 RU                    |
|------------------------------|-------------------------|
| Connection Video             | Standard female BNC     |
| Transient Response Time      | 1 picosecond typ.       |
| Peak Pulse Power Dissipation | 3,000 W/pair (10/100µs) |
| Clamping Voltage             | 58v (on all channels)   |
| Insertion Loss               | <0.2dB                  |
| Impedance                    | 50 and 75 ohms          |
| Temperature                  | -40°C to +85°C          |
| Shipping Weight              |                         |