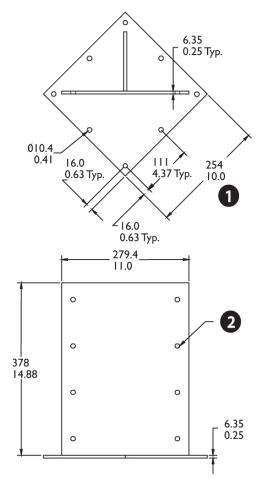

- 4. Mounting bracket
- 5. 3/8-18 x 3/4 hex head bolt, stainless steel (three included)
- 6. Mounting surface

mm inches

Figure 2: Optional LTC 9230/01 Roof Mount

- 1. Square
- 2. Hole pattern to match that of wall mount LTC 9230/00