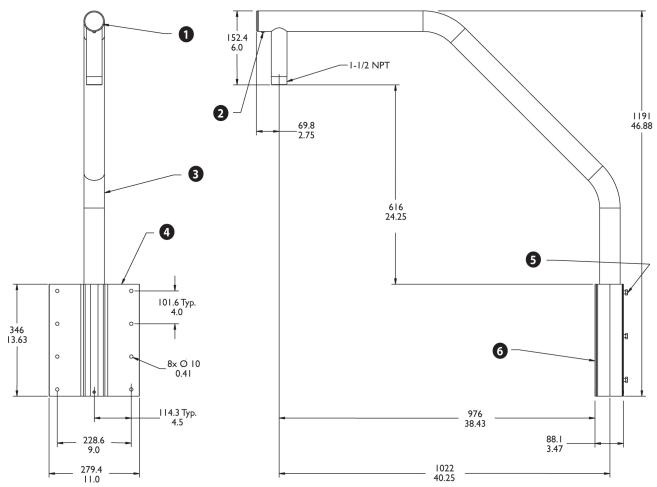

# Installation/Configuration Notes

Figure 1: Dimensional Outline - LTC 9230/00 Parapet Mount (Shown with included wall mount bracket.)

- 1. End cap
- 2. 10-24 x 5/16 pan head screw stainless steel (one included)
- 3. Pipe arm

- 4. Mounting bracket
- 5. 3/8-18 x 3/4 hex head bolt, stainless steel (three included)
- 6. Mounting surface

mm inches

Figure 2: Optional LTC 9230/01 Roof Mount

- 1. Square
- 2. Hole pattern to match that of wall mount LTC 9230/00