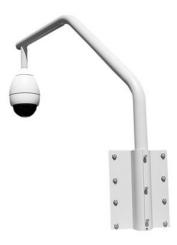

# LTC 9230/00 Roof Parapet Mount

- ► Accepts all Bosch AutoDome Systems
- ► Roof-mount available
- ► Swivels to allow easy positioning
- ► Sturdy construction
- ► Attractive appearance
- ► Lightweight
- ► Corrosion-resistant finish

The Bosch LTC 9230/00 Parapet Mount has been designed for Bosch AutoDome® installations up to a rated load of 29 kg (64 lb). It is made of lightweight aluminum and features welded construction providing an extremely rigid dome mount.

The mount can be fitted on the inside or outside of parapets and can be swiveled to allow for easy positioning and servicing access to the AutoDome. Also available is the LTC 9230/01 Roof-mount which enables the parapet to be mounted on a flat surface.