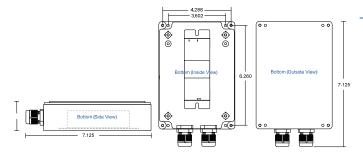

### **Network Transmission Device**

Network Connection RJ45 Connector

Ethernet 100BASE-TX Full Duplex

Dimensions

Enclosure 7.125" x 4.77" x 2.33"

EE328 Unit 4.6" x 1.1" x 1.6" including tabs

Operating Temperature -20 to 80 C / -4 to 176 F