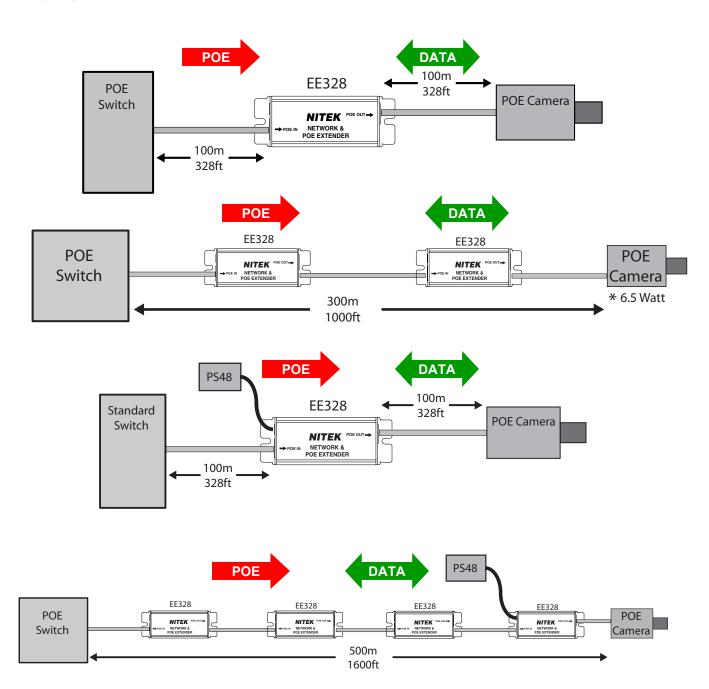

The **EE328W** is a single unit that requires very little installation time and absolutely no set up or configuration. Installation requires simply connecting the unit in line with the network run. Each unit extends the cable run by 100 meters or 328 feet. The **EE328W** uses power from the PoE network switch and extends the power out to the next 100 meters. If the network switch is not a PoE device the **EE328W** has an optional power input and can also function as a PoE inserter in addition to extending the network communication signals. The **EE328W** is a fully 802.3af compliant unit and is ideal for extending network signals or network and PoE signals.

LED indicators show the status of network communication and PoE power. The **EE328W** requires no network setting to be changed or adjusted.

The **EE328W** extends network communications to overcome cable distance limitations offering connections to devices in locations traditional networking does not allow.