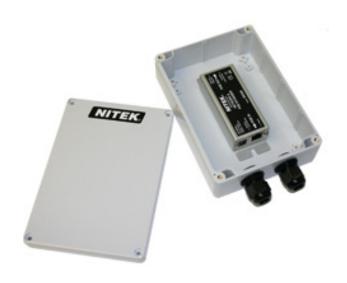

### **Description**

The **EE328W** is an Ethernet and PoE repeater which is housed in a NEMA 4X rated outdoor enclosure. The Ethernet and PoE repeater allows for network devices to connect at distances up to 600 meters or 2000 feet.

The units are constructed of industrial grade RoHS compliant plated aluminum which is finished with a corrosion resistant finish making it very durable.