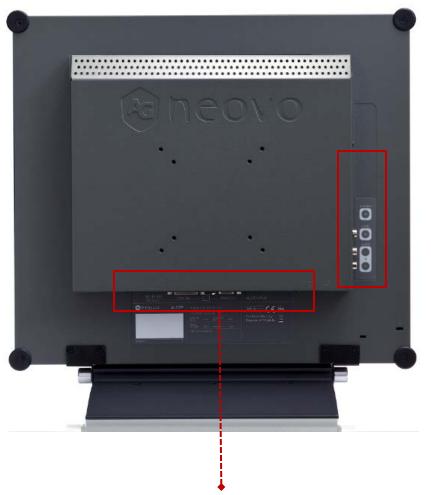

## X-15P New Mechanical Housing

Back Cover – Same Dimension; Different Connectivity Layout

X-15: Ports only on the bottom

X-15P: Ports on the bottom and side

# X-15P New Mechanical Housing

**X-15P Connectivity** 