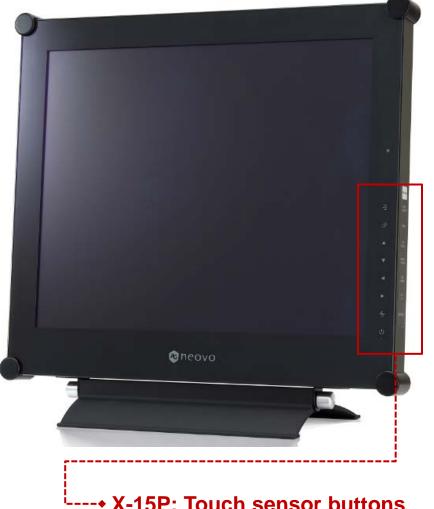

# X-15P New Mechanical Housing

**Updated Buttons – Locations and Touch Function** 

X-15: Physical buttons •

-+ X-15P: Touch sensor buttons