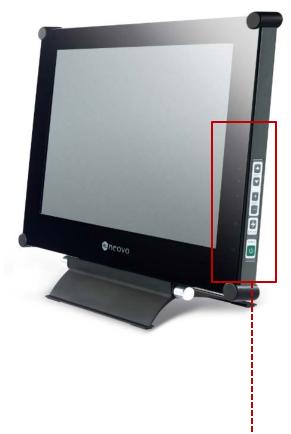

# X-15P New Mechanical Housing

**Updated Buttons – Locations and Touch Function** 

X-15: Physical buttons •

-+ X-15P: Touch sensor buttons