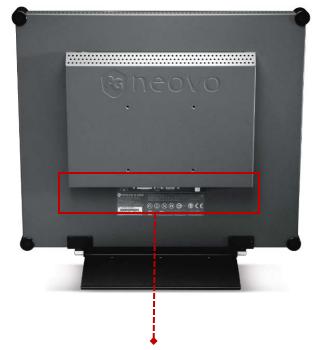

## X-15P New Mechanical Housing

Back Cover – Same Dimension; Different Connectivity Layout

X-15: Ports only on the bottom

X-15P: Ports on the bottom and side