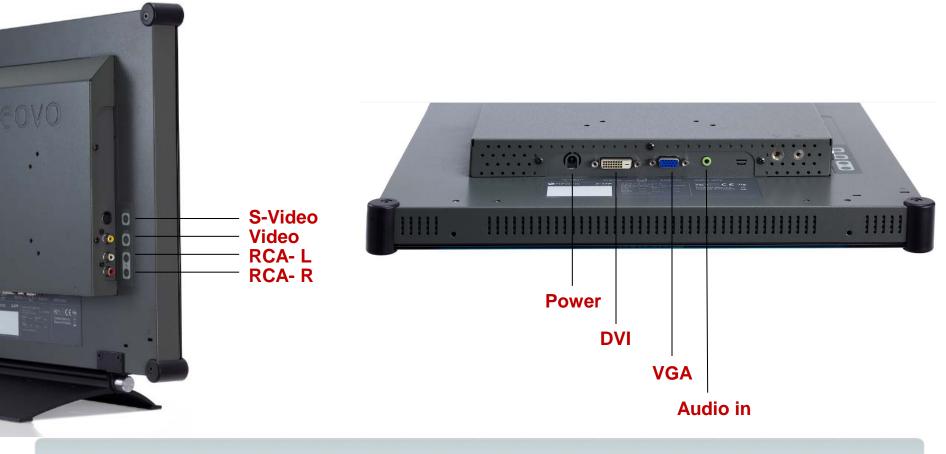

## X-15P New Mechanical Housing

Back Cover – Same Dimension; Different Connectivity Layout

X-15: Ports only on the bottom

X-15P: Ports on the bottom and side

# X-15P New Mechanical Housing

**X-15P Connectivity** 