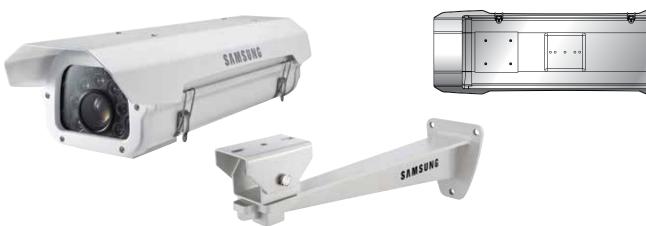

## SNO-6095RH

2M Network IR LPR Camera

#### **Specifications**

- Max. 2megapixel (1920 x 1080) resolution
- 0.015Lux@F1.2 (Colour), 0Lux@F1.2 (B/W: IR LED on)
- 8 ~ 50mm (6.3x) varifocal lens
- H.264, MJPEG dual codec, Multiple streaming
- WDR (120dB), Defog
- Audio / Face / Motion detection
- SD/SDHC/SDXC memory slot
- License plate capture: 20m (Max. 120km/h)
- IR viewable length 100m, IP66