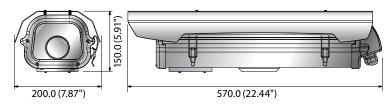

#### **Dimensions**

Unit:mm (inch)

©2016 Hanwha Techwin Europe Ltd. All rights reserved.

DESIGN AND SPECIFICATIONS ARE SUBJECT TO CHANGE WITHOUT NOTICE Under no circumstances, this document shall be reproduced, distributed or changed, partially or wholly, without formal authorisation of Hanwha Techwin Europe Ltd. Wisenet, LiteNet, SSNR are trademarks of Hanwha Techwin Europe Ltd.