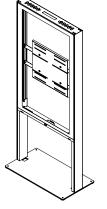

# SMS CASING FREESTAND

SMS Casing Freestand is a flexible system for indoor digital signage with major advantages for the retail industry, among others.

Meet and inspire your visitors with engaging content in the shopping mall, hotel lobby, at a trade fair or the airport. The product poses no special demands on the surroundings since it can be placed on any even surface in most environments. Installation is simple and cost-effective, since the product is delivered partially assembled (three parts). Casing Freestand is developed for modern slim displays with a maximum depth of 76 mm, covering the sides and rear of the display. VESA: 200 x 200-400 x 400 mm, portrait mode.

## ABOUT THE **PRODUCT**

- A flexible system for indoor digital signage with major advantages for the retail industry, among others.
- The product can be placed on any even surface in most environments.
- Developed for modern slim displays with a maximum depth of 76 mm, covering the sides and rear of the display.