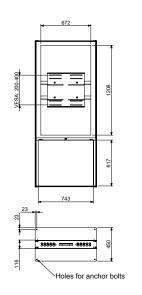

lay size: 55"

Maximum depth display: 76 mm

VESA-standard: 200x200-400x400 mm

Format: Portrait mode

Guarantee: 5 years

## ABOUT THE **PRODUCT**

- A flexible system for indoor digital signage with major advantages for the retail industry, among others.
- The product can be placed on any even surface in most environments.
- Developed for modern slim displays with a maximum depth of 76 mm, covering the sides and rear of the display.

## SIMPLE ORDERING

One single article number covers everything needed to mount one display.

#### ART. NO.

A7445001-1A SMS Casing Freestand 55" Basic



#### ALSO AVAILABLE IN ADVANCED

Casing Freestand is also available in our Advanced series. That means a number of additional options, like different color or screen surface.

## ▲ TECHNICAL DRAWING (MM)