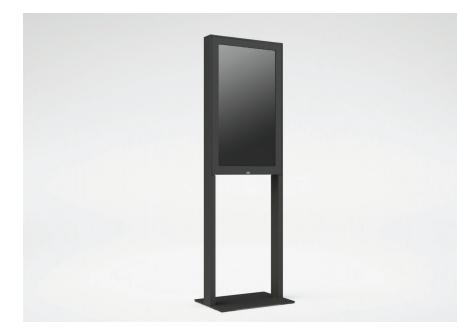

# SMS CASING FREESTAND

SMS Casing Freestand is a flexible system for indoor digital signage with major advantages for the retail industry, among others.

Meet and inspire your visitors with engaging content in the shopping mall, hotel lobby, at a trade fair or the airport. The product poses no special demands on the surroundings since it can be placed on any even surface in most environments. Installation is simple and cost-effective, since the product is delivered partially assembled (three parts). Casing Freestand is developed for modern slim displays with a maximum depth of 76 mm, covering the sides and rear of the display. VESA: 200 x 200-400 x 400 mm, portrait mode.

## ABOUT THE **PRODUCT**

- A flexible system for indoor digital signage with major advantages for the retail industry, among others.
- The product can be placed on any even surface in most environments.
- Developed for modern slim displays with a maximum depth of 76 mm, covering the sides and rear of the display.