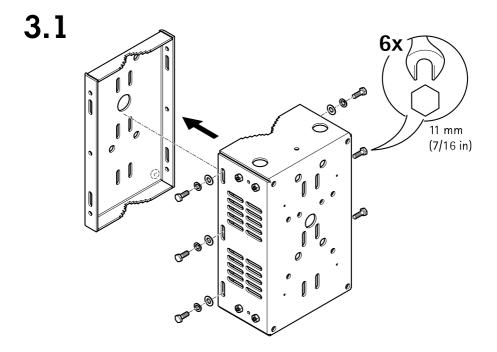

### ▲WARNING

The Axis product shall be installed by a trained professional, and in compliance with local laws and regulations.

## NOTICE

- The Axis product shall be used in compliance with local laws and regulations.
- Store the Axis product in a dry and ventilated environment.
- Use only applicable tools when installing the Axis product. Using excessive force with power tools could cause damage to the product.
- Do not use chemicals, caustic agents, or aerosol cleaners.
- Use a clean cloth dampened with pure water for cleaning.
- Use only accessories that comply with the technical specification of your product. These can be provided by Axis or a third party. Axis recommends using Axis power source equipment compatible with your product.
- Use only spare parts provided by or recommended by Axis.
- Do not attempt to repair the product yourself. Contact Axis support or your Axis reseller for service matters.