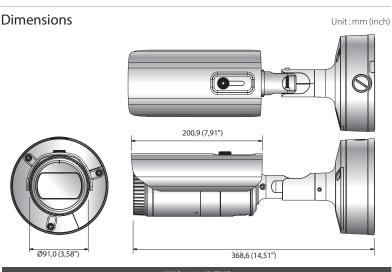

ple, clear and user-friendly installation, setup and adjusting.

#### **Black and White list support**

User can define up to 2000 number plates in black and white list.

## XNO-6120R/FNP

2M Network IR Bullet Camera

#### **Key Features**

- Max. 2 Megapixel (1920 x 1080) resolution
- 5.2 ~ 62.4mm (Optical 12X) Optical Lens
- Max. 60fps@all resolutions (H.265 / H.264)
- H.265, H.264, MJPEG Codec Supported, Multiple streaming
- Loitering, Directional detection, Fog Detection, Audio detection, Sound Classification, Tampering
- · Motion Detection, Handover
- SD / SDHC / SDXC 2 Slot (Max. 512GB)
- Hallway View, WiseStreamII Support
- IR Viewable Length 70m (229.66ft), IP67 / IP66, NEMA 4X, IK10
- LDC Support (Lens Distortion Correction)
- PoE , 24V AC, 12V DC, Bi-directional audio Support





IR LED Viewable Length

1) 20m (Licence plate capture)
2) Max. 50km/h

Operating Temperature / Humidity

-20°C ~ +50°C / Less than 90% RH

 $@2016\,\textbf{Hanwha\,Techwin\,Europe\,Ltd.}\,All\,rights\,reserved.\\$