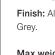

### **▲ INFO**

Finish: Aluminium/Black or Aluminium/Anthracite Grev

Max weight display: 12 kg

VESA hole pattern: 75 x 75 - 200 x 200 mm

**Tilt/Swivel:** the display can be tilted +/- 25° and swiveled +/- 90° (depending on size of display).

# Different points of view?

The SMS Icon WL 3D is an elegant way to extend the use of your display, regardless of architectural limitations of the room. The 3D arm can be adjusted almost any way you want. The SMS Icon WL 3D is the smallest and lightest of our 3D arms. Even though we have designed a thin, flat wall bracket it is still very safe and reliable, and carries displays up to 12 kg. The display can be extended as far as 38 centimetres from the wall, or flat against it. Choose one of two finishes: Aluminium/Black or Aluminium/Anthracite Grey.