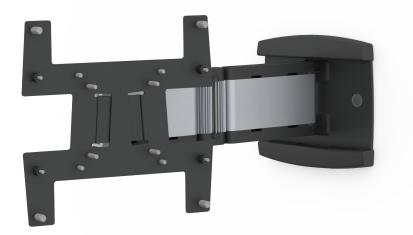

**Distance from wall:** 86 mm (when collapsed), 387 mm (fully extended).

### ▲ TECHNICAL DRAWING (INCH/MM)

C181U003-1A / C181U003-2A ICON WL 3D