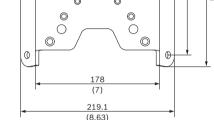

#### Mechanical

| Dimensions (W x H x<br>D) | 219 x 236 x 148 mm<br>(8.6 x 9.3 x 5.8 in) |
|---------------------------|--------------------------------------------|
| Weight                    | 1192 g (2.63 lb)                           |
| Standard Color            | White (RAL 9003)                           |
| Construction<br>Material  | Aluminum alloy                             |
| Mounting                  | To a corner of a wall                      |

NDA-U-CMT Corner mount adapter Dimensions in mm (inch)