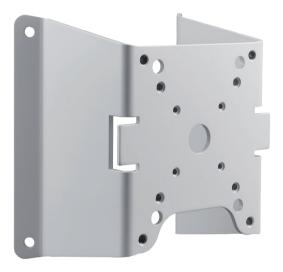

#### **Corner mount adapter**

Use a corner mount adapter to attach your camera to a corner. Once the adapter is attached to the corner of a wall, you can use the wall mount and surveillance cabinet or wall mount plate for safe weather proof installation.

- Allows installation of a camera to a corner of a wall
- Modular design for easy and fast installation of Bosch dome cameras (fixed and PTZ)
- Perfectly matched parts for easy selection and in-field installation
- Weather resistant finish to maintain the cosmetic appearance over the years