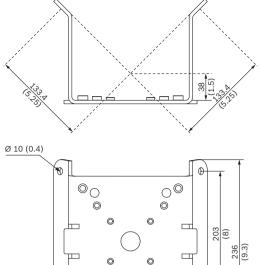

#### Mechanical

| Dimensions (W x H x<br>D) | 219 x 236 x 148 mm<br>(8.6 x 9.3 x 5.8 in) |
|---------------------------|--------------------------------------------|
| Weight                    | 1192 g (2.63 lb)                           |
| Standard Color            | White (RAL 9003)                           |
| Construction<br>Material  | Aluminum alloy                             |
| Mounting                  | To a corner of a wall                      |

NDA-U-CMT Corner mount adapter Dimensions in mm (inch)