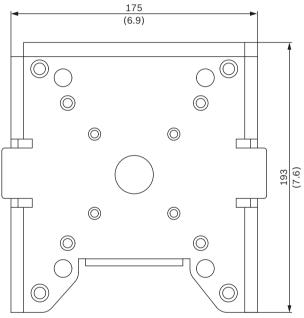

## **Technical specifications**

| Mechanical               |                                        |  |
|--------------------------|----------------------------------------|--|
| Dimensions (W x H x D)   | 188 x 192 x 57 mm (7.4 x 7.6 x 2.2 in) |  |
| Weight                   | 638 g (1.41 lb)                        |  |
| Standard Color           | White (RAL 9003)                       |  |
| Construction<br>Material | Aluminum alloy                         |  |
| Mounting                 | To a pole                              |  |

Dimensions in mm (inch)