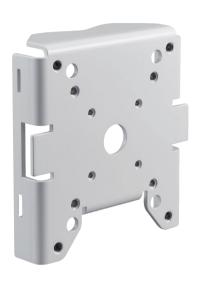

# **NDA-U-PMAL Pole mount adapter large**

www.boschsecurity.com

- ▶ Allows installation of a camera to a pole
- Modular design for easy and fast installation of Bosch dome cameras (fixed and PTZ)
- ► Perfectly matched parts for easy selection and in-field installation
- ► Weather resistant finish to maintain the cosmetic appearance over the years

#### Pole mount adapter

Use a pole mount adapter to attach your camera to a pole or mast. Once the adapter is attached to the pole, you can use the wall mount and surveillance cabinet for safe weather proof installation.

## **Technical specifications**

| Mechanical               |                                        |  |
|--------------------------|----------------------------------------|--|
| Dimensions (W x H x D)   | 188 x 192 x 57 mm (7.4 x 7.6 x 2.2 in) |  |
| Weight                   | 638 g (1.41 lb)                        |  |
| Standard Color           | White (RAL 9003)                       |  |
| Construction<br>Material | Aluminum alloy                         |  |
| Mounting                 | To a pole                              |  |