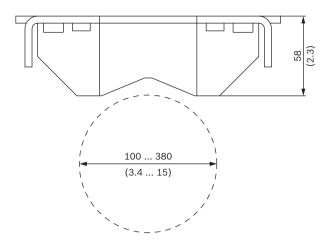

#### Pole mount adapter

Use a pole mount adapter to attach your camera to a pole or mast. Once the adapter is attached to the pole, you can use the wall mount and surveillance cabinet for safe weather proof installation.

## **Technical specifications**

| Mechanical               |                                        |  |
|--------------------------|----------------------------------------|--|
| Dimensions (W x H x D)   | 188 x 192 x 57 mm (7.4 x 7.6 x 2.2 in) |  |
| Weight                   | 638 g (1.41 lb)                        |  |
| Standard Color           | White (RAL 9003)                       |  |
| Construction<br>Material | Aluminum alloy                         |  |
| Mounting                 | To a pole                              |  |

Dimensions in mm (inch)