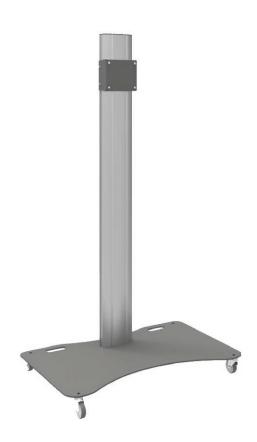

## **FMC-03**

Designed for large-sized displays, the AG Neovo FMC-03 is an easy to move and adjust floor mobile cart for training or presentation applications.

The FMC-03 floor mobile cart, working with AG Neovo wall mount kit (LMK-04), features easy-movement and durability. The smart cable management structure and lockable wheels keep cable organized and ensure the display remains secure. Landscape and portrait display orientation is also available for versatile applications. The FMC-03 is ideal for large-sized displays in public and multi-user environments for training or presentation purpose.

- > Durable design for multi-user environments
- > Landscape or portrait display orientation
- > Display height adjustable up to 1,818 mm (centre display)
- > Narrow footprint allows easy mobility especially through doors or elevators
- > Cable duct for smart cable management
- > Locking casters to prevent the wheel from rotating
- > Weight capacity: 85.0 kg (187.4 lb)
- > Mounting bracket / interface between display and floor mounting cart is necessary and excluded (LMK-04)