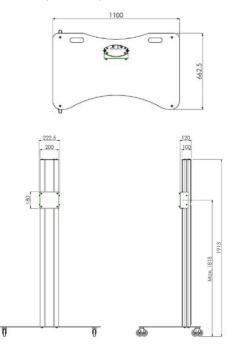

Dimensions (Unit: mm)

| Specifications |                                           |                                                                                                                |
|----------------|-------------------------------------------|----------------------------------------------------------------------------------------------------------------|
| Loading        | Weight Capacity                           | 85.0 kg (187.4 lb)                                                                                             |
| Adjustment     | Lift (Max. centre display)                | 1,818 mm (71.6")                                                                                               |
| Exterior       | Material<br>Colour                        | Aluminium<br>Dark grey and Silver                                                                              |
| Dimensions     | Net (W x H x D)<br>Packaging (W x H x D)  | 1100.0 x 1920.0 x 670.0 mm<br>(43.3" x 75.6" x 26.4")<br>1200.0 x 2050.0 x 800.0 mm<br>(47.2" x 80.7" x 31.5") |
| Weight         | Product Weight<br>Packaged Product Weight | 59.8 kg (131.8 lb)<br>80.0 kg (176.4 lb)                                                                       |
| Packing        | 1 Pallet                                  | 1 set                                                                                                          |