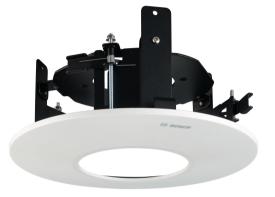

## NDA-8000-IC In-ceiling mount kit

www.boschsecurity.com

- ► Easy installation
- Corrosion-resistant finish

| Parts included |                          |  |
|----------------|--------------------------|--|
| Quantity       | Component                |  |
| 1              | Mount kit                |  |
| 4              | M6 x 12 mm T25 screw     |  |
| 1              | Quick Installation Guide |  |
|                |                          |  |

## NDA-8000-IC In-ceiling mount kit In-ceiling mount kit for FLEXIDOME IP 8000i. Order number NDA-8000-IC