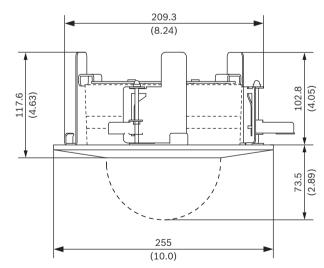

## **Technical specifications**

| Mechanical               |                                         |  |
|--------------------------|-----------------------------------------|--|
| Dimensions               | <ul> <li></li></ul>                     |  |
| Weight                   | 1250 g (2.76 lb)                        |  |
| Standard Color           | White (RAL 9003) (Decoration plate)     |  |
| Construction<br>Material | Steel; Polycarbonate (Decoration plate) |  |
| Mounting                 | In ceiling                              |  |

Dimensions in mm (inch)