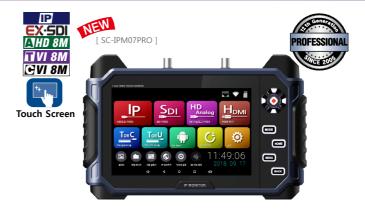

# SC-IPM07PRO

Professional IP Multi-format Test Monitor for

SC-IPM07PRO is a tester that enables outdoor and indoor CCTV installation/construction/maintenance, and can monitors all types of CCTV cameras such as analog, digital, IP through high-resolution LCD. It also provides COAX control function for SDI and HD-Analog, LAN PORT for IP camera connection and SFP PORT for switcher and router. With large built-in battery for long-term portable use, it supports DC 12V output and PoC, PoE to supply camera power. For easy operation, touch pannel is applied and various applications are supported / able to be added in Android operating system. Also, this professional CCTV test monitor ensures durability by applying tempered glass and PCABS hard case.

#### Features

- IPS 7inch WUXGA TFT-LCD Panel applied(LED Back Light) 7inch WUXGA Wide touch screen applied Optical bonding applied for outdoor environment Anti-finger coating applied for touch screen
- Power supply to PoE(IP Camera Mode), PoC(SDI Mode option) and cameras below DC12V / 1A (exclusive harness provided)
- Various input and functions
- 1. IP camera viewer, address scan, address setting, ping test (Protocol : ONVIF, RTSP, MJPEG, Custom Protocol)
- 2. HD/3G-SDI, EX-SDI 1.0/2.0/TDM viewer, recording, snapshot
- 3. HDMI input viewer, recording, snapshot
- 4. TVI/CVI/AHD/CVBS viewer, recording, snapshot (~8M)
- RS-485 communication, UTC (Analog & HD)/UCC (EX/HD-SDI) communication
- UTP, Coaxial cable tester distance, cable map, open/short status
- Network cable tester / PoE voltage check / Network TDR
  / Network packet analyzer / Coaxial TDR
- EX-SDI 1.0/2.0/TDM, HD/3G-SDI Signal Level Meter, Focus Meter, CRC Checker
- TVI/CVI/AHD/CVBS Input Video Level Meter & Focus Meter
- User-optimized ergonomic design
- WIFI wireless network
- Application update available by network
- Various applications based on Android OS
- Large built-in battery with 8 hours of continuous use