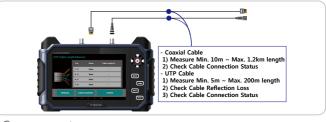

P, MJPEG, Custom Protocol)
- 2. HD/3G-SDI, EX-SDI 1.0/2.0/TDM viewer, recording, snapshot
- 3. HDMI input viewer, recording, snapshot
- 4. TVI/CVI/AHD/CVBS viewer, recording, snapshot (~8M)
- RS-485 communication, UTC (Analog & HD)/UCC (EX/HD-SDI) communication
- UTP, Coaxial cable tester distance, cable map, open/short status
- Network cable tester / PoE voltage check / Network TDR
  / Network packet analyzer / Coaxial TDR
- EX-SDI 1.0/2.0/TDM, HD/3G-SDI Signal Level Meter, Focus Meter, CRC Checker
- TVI/CVI/AHD/CVBS Input Video Level Meter & Focus Meter
- User-optimized ergonomic design
- WIFI wireless network
- Application update available by network
- Various applications based on Android OS
- Large built-in battery with 8 hours of continuous use



## UTP/Coaxial Cable Test Function



#### Components



## Connection Diagram



#### Dimensions



# Specifications

| LCD                    | Display Resolution |           | 1920(H) x (R,G,B) x 1200(V)                                   |
|------------------------|--------------------|-----------|---------------------------------------------------------------|
|                        | Size               |           | 7 inch                                                        |
|                        | Pixel Pitch        |           | 0.07875(W) x 0.07875(H)(mm)                                   |
|                        | Brightness(Cd)     |           | 450 cd/m²                                                     |
|                        | View Angle         |           | 80°(H) / 80° (V) / 80° (U) / 80° (D)