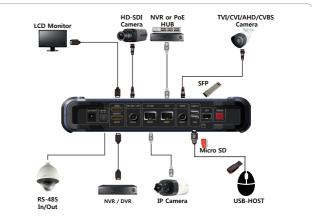

X-SDI 1.0/2.0/TDM viewer, recording, snapshot
- 3. HDMI input viewer, recording, snapshot
- 4. TVI/CVI/AHD/CVBS viewer, recording, snapshot (~8M)
- RS-485 communication, UTC (Analog & HD)/UCC (EX/HD-SDI) communication
- UTP, Coaxial cable tester distance, cable map, open/short status
- Network cable tester / PoE voltage check / Network TDR
  / Network packet analyzer / Coaxial TDR
- EX-SDI 1.0/2.0/TDM, HD/3G-SDI Signal Level Meter, Focus Meter, CRC Checker
- TVI/CVI/AHD/CVBS Input Video Level Meter & Focus Meter
- User-optimized ergonomic design
- WIFI wireless network
- Application update available by network
- Various applications based on Android OS
- Large built-in battery with 8 hours of continuous use



## UTP/Coaxial Cable Test Function



#### Components



## Connection Diagram



#### Dimensions



# Specifications

| LCD                    | Display Resolution |           | 1920(H) x (R,G,B) x 1200(V)                                   |
|------------------------|--------------------|-----------|---------------------------------------------------------------|
|                        | Size               |           | 7 inch                                                        |
|                        | Pixel Pitch        |           | 0.07875(W) x 0.07875(H)(mm)                                   |
|                        | Brightness(Cd)     |           | 450 cd/m²                                                     |
|                        | View Angle         |           | 80°(H) / 80° (V) / 80° (U) / 80° (D)                          |
| Video