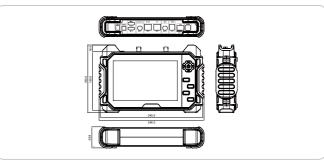

iewer, recording, snapshot
- 3. HDMI input viewer, recording, snapshot
- 4. TVI/CVI/AHD/CVBS viewer, recording, snapshot (~8M)
- RS-485 communication, UTC (Analog & HD)/UCC (EX/HD-SDI) communication
- UTP, Coaxial cable tester distance, cable map, open/short status
- Network cable tester / PoE voltage check / Network TDR
  / Network packet analyzer / Coaxial TDR
- EX-SDI 1.0/2.0/TDM, HD/3G-SDI Signal Level Meter, Focus Meter, CRC Checker
- TVI/CVI/AHD/CVBS Input Video Level Meter & Focus Meter
- User-optimized ergonomic design
- WIFI wireless network
- Application update available by network
- Various applications based on Android OS
- Large built-in battery with 8 hours of continuous use



## UTP/Coaxial Cable Test Function



#### Components



## Connection Diagram



#### Dimensions



# Specifications

| LCD                    | Display Resolution |           | 1920(H) x (R,G,B) x 1200(V)                                   |
|------------------------|--------------------|-----------|---------------------------------------------------------------|
|                        | Size               |           | 7 inch                                                        |
|                        | Pixel Pitch        |           | 0.07875(W) x 0.07875(H)(mm)                                   |
|                        | Brightness(Cd)     |           | 450 cd/m²                                                     |
|                        | View Angle         |           | 80°(H) / 80° (V) / 80° (U) / 80° (D)                          |
| Video                  | Input