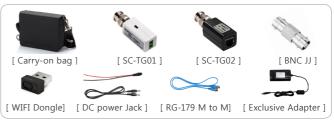

otocol)
- 2. HD/3G-SDI, EX-SDI 1.0/2.0/TDM viewer, recording, snapshot
- 3. HDMI input viewer, recording, snapshot
- 4. TVI/CVI/AHD/CVBS viewer, recording, snapshot (~8M)
- RS-485 communication, UTC (Analog & HD)/UCC (EX/HD-SDI) communication
- UTP, Coaxial cable tester distance, cable map, open/short status
- Network cable tester / PoE voltage check / Network TDR
  / Network packet analyzer / Coaxial TDR
- EX-SDI 1.0/2.0/TDM, HD/3G-SDI Signal Level Meter, Focus Meter, CRC Checker
- TVI/CVI/AHD/CVBS Input Video Level Meter & Focus Meter
- User-optimized ergonomic design
- WIFI wireless network
- Application update available by network
- Various applications based on Android OS
- Large built-in battery with 8 hours of continuous use



## UTP/Coaxial Cable Test Function



#### Components



## Connection Diagram



#### Dimensions



# Specifications

| LCD                    | Display Resolution |           | 1920(H) x (R,G,B) x 1200(V)                                   |
|------------------------|--------------------|-----------|---------------------------------------------------------------|
|                        | Size               |           | 7 inch                                                        |
|                        | Pixel Pitch        |           | 0.07875(W) x 0.07875(H)(mm)                                   |
|                        | Brightness(Cd)     |           | 450 cd/m²                                                     |
|                        | View Angle         |           | 80°(H) / 80° (V) / 80° (U) / 80° (D)