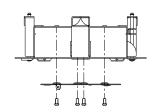

## **Installation Step:**

1 Choose flat wall for installation and screw up the adaptor

**5** Screw up the butterfly clamp in clock-wise and clamp the bracket to the wall

Tighten butterfly clamp

6 Tighten 3 screws to fix cap