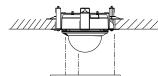

Dimension   | 210×90mm                 |
| Weight      | 600g                     |

## Notice:

- The bracket should be installed on flat wall
- The wall must be capable of supporting more than 3 times the weight of camera and bracket
- Load capacity of bracket is 4.5KG

## **Model Suitable:**

DS-2CD7X3PF(NF)-E(I)(Z),DS-2CD793PFWD-E(I)(Z),DS-2CD793NFWD-E(I)(Z),

DS-2CD7X4FWD-E(I)(Z),DS-2CD7XXF-E(I)(Z),DS-2CD783F-EP,DS-2CD4112F-(I),

DS-2CD4112FWD-(I), DS-2CD4124F-(I), DS-2CD4132FWD-(I), DS-2CD2712F-I(S), DS-2CD2732F-I(S)

## **Installation Step:**

1 Choose flat wall for installation and screw up the adaptor















**5** Screw up the butterfly clamp in clock-wise and clamp the bracket to the wall

Tighten butterfly clamp



6 Tighten 3 screws to fix cap

7 Installation complete





Note: The actual bracket may vary from the picture above.

ring