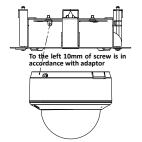

## **Installation Step:**

1 Choose flat wall for installation and screw up the adaptor

**5** Screw up the butterfly clamp in clock-wise and clamp the bracket to the wall

Tighten butterfly clamp

6 Tighten 3 screws to fix cap