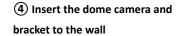

## **Installation Step:**

1 Choose flat wall for installation and screw up the adaptor

**5** Screw up the butterfly clamp in clock-wise and clamp the bracket to the wall

Tighten butterfly clamp

6 Tighten 3 screws to fix cap