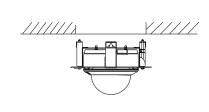

7 Installation complete

Note: The actual bracket may vary from the picture above.

ring