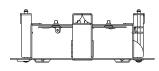

## **Installation Step:**

1 Choose flat wall for installation and screw up the adaptor

**5** Screw up the butterfly clamp in clock-wise and clamp the bracket to the wall

Tighten butterfly clamp

6 Tighten 3 screws to fix cap