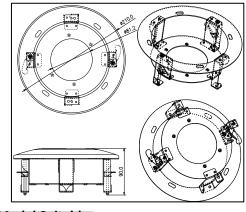

## **Dimension:**

#### Parameter:

| Model       | DS-1227ZJ                |
|-------------|--------------------------|
|             |                          |
| Parameter   | In-ceiling Mount Bracket |
| Appearance  | Hik White                |
| Range of    | Dome Camera              |
| Application |                          |
| Material    | Aluminum Alloy           |
| Dimension   | 210×90mm                 |
| Weight      | 600g                     |