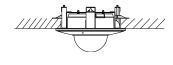

mension   | 210×90mm                 |
| Weight      | 600g                     |

## Notice:

- The bracket should be installed on flat wall
- The wall must be capable of supporting more than 3 times the weight of camera and bracket
- Load capacity of bracket is 4.5KG

## **Model Suitable:**

DS-2CD7X3PF(NF)-E(I)(Z),DS-2CD793PFWD-E(I)(Z),DS-2CD793NFWD-E(I)(Z),

DS-2CD7X4FWD-E(I)(Z),DS-2CD7XXF-E(I)(Z),DS-2CD783F-EP,DS-2CD4112F-(I),

DS-2CD4112FWD-(I), DS-2CD4124F-(I), DS-2CD4132FWD-(I), DS-2CD2712F-I(S), DS-2CD2732F-I(S)

## **Installation Step:**

1 Choose flat wall for installation and screw up the adaptor















**5** Screw up the butterfly clamp in clock-wise and clamp the bracket to the wall

Tighten butterfly clamp



6 Tighten 3 screws to fix cap

7 Installation complete





Note: The actual bracket may vary from the picture above.

ring