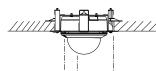

|
| Material    | Aluminum Alloy           |
| Dimension   | 210×90mm                 |
| Weight      | 600g                     |

## Notice:

- The bracket should be installed on flat wall
- The wall must be capable of supporting more than 3 times the weight of camera and bracket
- Load capacity of bracket is 4.5KG

## **Model Suitable:**

DS-2CD7X3PF(NF)-E(I)(Z),DS-2CD793PFWD-E(I)(Z),DS-2CD793NFWD-E(I)(Z),

DS-2CD7X4FWD-E(I)(Z),DS-2CD7XXF-E(I)(Z),DS-2CD783F-EP,DS-2CD4112F-(I),

DS-2CD4112FWD-(I), DS-2CD4124F-(I), DS-2CD4132FWD-(I), DS-2CD2712F-I(S), DS-2CD2732F-I(S)

## **Installation Step:**

1 Choose flat wall for installation and screw up the adaptor















**5** Screw up the butterfly clamp in clock-wise and clamp the bracket to the wall

Tighten butterfly clamp



6 Tighten 3 screws to fix cap

7 Installation complete





Note: The actual bracket may vary from the picture above.

ring