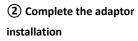

## **Installation Step:**

1 Choose flat wall for installation and screw up the adaptor

**5** Screw up the butterfly clamp in clock-wise and clamp the bracket to the wall

Tighten butterfly clamp

6 Tighten 3 screws to fix cap