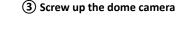

## **Installation Step:**

1 Choose flat wall for installation and screw up the adaptor

**5** Screw up the butterfly clamp in clock-wise and clamp the bracket to the wall

Tighten butterfly clamp

6 Tighten 3 screws to fix cap