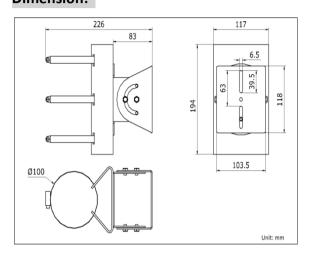

# **Dimension:**

#### Parameter:

| Model      | DS-1214ZJ                     |
|------------|-------------------------------|
| Parameter  | Horizontal Pole Mount Bracket |
| Appearance | Hikvision White               |
| Material   | Aluminum Alloy & Steel        |
| Dimension  | 117×226×194mm                 |
| Weight     | 1895g                         |