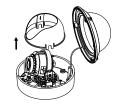

- A & B are tightening screw
- 6 Complete the fixation and

- (3) Screw up and complete the fixation of adapter and pole

7 Adjust the view of angle

and install lower dome

(4) Take off lower dome and lining