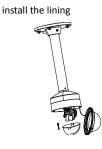

### Installation Step:

(1) Choose the appropriate wall to install the bracket and thread the cable

(5) Install the camera to the adaptor and fix with screw

(2) Connect pole and adapter; thread cable and screw up

- A & B are tightening screw
- 6 Complete the fixation and

- (3) Screw up and complete the fixation of adapter and pole

7 Adjust the view of angle

and install lower dome

(4) Take off lower dome and lining