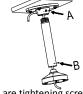

- A & B are tightening screw
- 6 Complete the fixation and

- (3) Screw up and complete the fixation of adapter and pole

7 Adjust the view of angle

and install lower dome

(4) Take off lower dome and lining