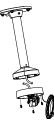

### Installation Step:

(1) Choose the appropriate wall to install the bracket and thread the cable

(5) Install the camera to the adaptor and fix with screw

(2) Connect pole and adapter; thread cable and screw up

- A & B are tightening screw
- 6 Complete the fixation and

- (3) Screw up and complete the fixation of adapter and pole

7 Adjust the view of angle

and install lower dome

(4) Take off lower dome and lining