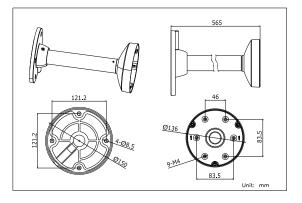

### **Dimension:**

### Parameter:

| Model      | DS-1271ZJ-135                |
|------------|------------------------------|
|            | Pendent Mounting Bracket for |
| Parameters | Dome Camera                  |
| Appearance | Hik White                    |
| Material   | Aluminum Alloy               |
| Dimension  | 136×565mm                    |
| Weight     | 1350g                        |