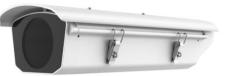

#### **Outdoor Housing**

## Features:

- Adopt side-cover design for convenient installation and maintenance.
- Adopt stainless steel dual-hasp design, water-proof up to IP 67
- Partial glass silk print to protect imaging area
- Built-in automatic temperature control system to ensure stable running.