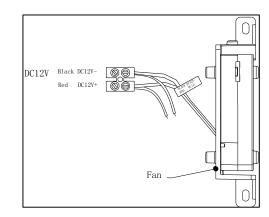

g<br>Fan on: 45°±5°C<br>Fan off: 35°±5°C    |
| Power                                     | DC12V                                                     |
| Power consumption                         | Fan: 4W                                                   |
| Protection level                          | IP67                                                      |
| Material                                  | Main: aluminum alloy<br>Window: glass                     |
| Dimension(mm)                             | 455.3×169.2×110                                           |
| Matching power supply                     | DC12V 2A Power pack                                       |
| Weight                                    | 1900g                                                     |

# Wiring: