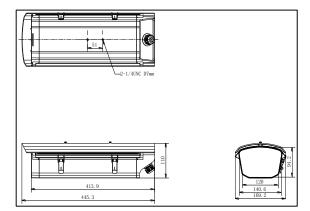

## Dimension:

### Parameter:

| Model<br>Parameters                       | DS-1331HZ-C                                               |
|-------------------------------------------|-----------------------------------------------------------|
|                                           | Outdoor Housing                                           |
| Produce features                          | Contain fan, suitable for high temperature<br>environment |
| Working temperature                       | -20°C ~+60°C, Humidity 95% or less<br>(non-condensing)    |
| Automatic<br>temperature control<br>range | Without heating<br>Fan on: 45°±5°C<br>Fan off: 35°±5°C    |
| Power                                     | DC12V                                                     |
| Power consumption                         | Fan: 4W                                                   |
| Protection level                          | IP67                                                      |
| Material                                  | Main: aluminum alloy<br>Window: glass                     |
| Dimension(mm)                             | 455.3×169.2×110                                           |
| Matching power supply                     | DC12V 2A Power pack                                       |
| Weight                                    | 1900g                                                     |