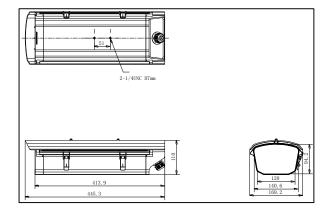

#### **Dimension:**

## Parameter:

| N                                         | 1                                                                                                                 |
|-------------------------------------------|-------------------------------------------------------------------------------------------------------------------|
| Model                                     | DS-1331HZ-H                                                                                                       |
| Parameters                                | Outdoor housing                                                                                                   |
| Produce features                          | Contain heater, fan                                                                                               |
| Working temperature                       | -40°C~+60°C, Humidity 95% or less<br>(non-condensing)                                                             |
| Automatic<br>temperature control<br>range | -40°C ~ +60°C  Heater on: 5°C±5°C, fan operating for constant temperature;  Fan on: 40°±5°C, for heat dissipation |
| Power                                     | AC 24V                                                                                                            |
| Power consumption                         | Fan: 4W, Heater: 60W                                                                                              |
| Protection level                          | IP67                                                                                                              |
| Material                                  | Main: aluminum alloy<br>Window: glass                                                                             |
| Dimension(mm)                             | 445.3×110×169.2                                                                                                   |
| Matching power supply                     | AC24V 4A power pack                                                                                               |
| Weight                                    | 1900g                                                                                                             |