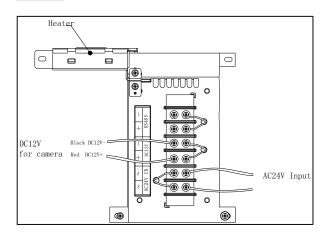

| IP67                                                                                                              |
| Material                                  | Main: aluminum alloy<br>Window: glass                                                                             |
| Dimension(mm)                             | 445.3×110×169.2                                                                                                   |
| Matching power supply                     | AC24V 4A power pack                                                                                               |
| Weight                                    | 1900g                                                                                                             |

# Wiring: