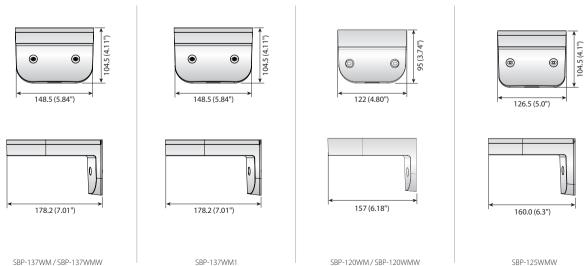

## **Wall Mounts**

|                    | SBP-137WM/SBP-137WMW                               |       | SBP-137WM1                                         | SBP-120WM / SBP-120WMW                      |       | SBP-125WMW                                       |
|--------------------|----------------------------------------------------|-------|----------------------------------------------------|---------------------------------------------|-------|--------------------------------------------------|
| Materials          | Aluminum / Plastic                                 |       | Aluminum / Plastic                                 | Plastic                                     |       | Aluminum, Plastic                                |
| Dimensions (WxHxD) | 148.5 x 104.5 x 178.2mm<br>(5.84" x 4.11" x 7.01") |       | 148.5 x 104.5 x 178.2mm<br>(5.84" x 4.11" x 7.01") | 122 x 95 x 157mm<br>(4.80" x 3.74" x 6.18") |       | 126.5 x 160.0 x 104.5mm<br>(5.0 " x 6.3" x 4.1") |
| PipeThread         | -                                                  |       | -                                                  | -                                           |       | -                                                |
| Weight             | 440g (0.97 lb)                                     |       | 550g (1.21 lb) * included gang plate               | 175g (0.39 lb)                              |       | 425g (0.94lb)                                    |
| Color              | lvory                                              | White | lvory                                              | lvory                                       | White | White                                            |

## Dimensions

Unit:mm (inch)

SBP-125WMW