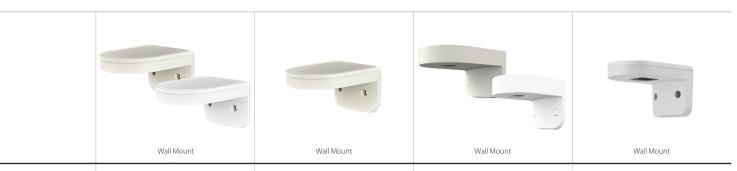

## **Wall Mounts**

|                    | SBP-137WM/SBP-137WMW                               |       | SBP-137WM1                                         | SBP-120WM / SBP-120WMW                      |       | SBP-125WMW                                       |
|--------------------|----------------------------------------------------|-------|----------------------------------------------------|---------------------------------------------|-------|--------------------------------------------------|
| Materials          | Aluminum / Plastic                                 |       | Aluminum / Plastic                                 | Plastic                                     |       | Aluminum, Plastic                                |
| Dimensions (WxHxD) | 148.5 x 104.5 x 178.2mm<br>(5.84" x 4.11" x 7.01") |       | 148.5 x 104.5 x 178.2mm<br>(5.84" x 4.11" x 7.01") | 122 x 95 x 157mm<br>(4.80" x 3.74" x 6.18") |       | 126.5 x 160.0 x 104.5mm<br>(5.0 " x 6.3" x 4.1") |
| PipeThread         | -                                                  |       | -                                                  | -                                           |       | -                                                |
| Weight             | 440g (0.97 lb)                                     |       | 550g (1.21 lb) * included gang plate               | 175g (0.39 lb)                              |       | 425g (0.94lb)                                    |
| Color              | lvory                                              | White | lvory                                              | lvory                                       | White | White                                            |