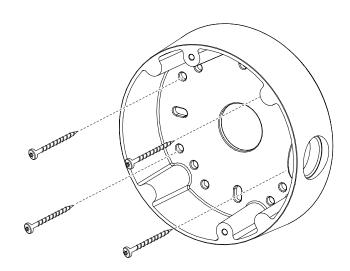

# Installation

1 Install the Backbox on a desired position.

However, take into consideration the pipe insertion direction.
 There are two directions available for inserting the pipe.

mm[inch]