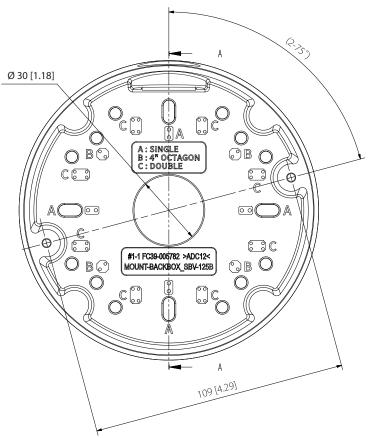

## **Product Features**

This product is an adaptor used to install cameras in the electric gang box or on the wall or ceiling.

2 Remove the cap-bolt in the selected direction before inserting the pipe.

# **Installation Precautions**

Please make sure to install on an area which is strong enough to support more than 4 times of the total weight of this product and the camera. Depending on some installation conditions, this product can be connected to 0.75" PF which is a screw peak processed pipe.