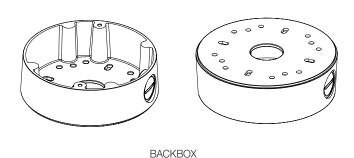

## 3 Attach the case-bottom to the Backbox.

| Product Name                   | SBV-125BW                                            |
|--------------------------------|------------------------------------------------------|
| Supported product              | QNE-8011R/8021R * models can be added without notice |
| Color / Material               | White / Aluminum                                     |
| RAL Code                       | RAL9003                                              |
| Product dimensions<br>/ weight | Ø128.95 x 40 mm (Ø5.08 x 1.57"),<br>345 g (0.76 lb)  |