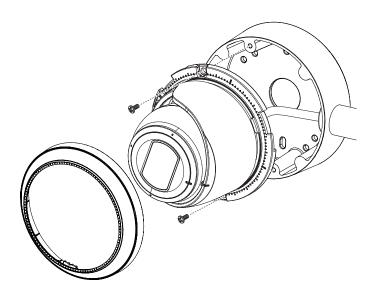

## 3 Attach the case-bottom to the Backbox.

| Product Name                   | SBV-125BW                                            |
|--------------------------------|------------------------------------------------------|
| Supported product              | QNE-8011R/8021R * models can be added without notice |
| Color / Material               | White / Aluminum                                     |
| RAL Code                       | RAL9003                                              |
| Product dimensions<br>/ weight | Ø128.95 x 40 mm (Ø5.08 x 1.57"),<br>345 g (0.76 lb)  |