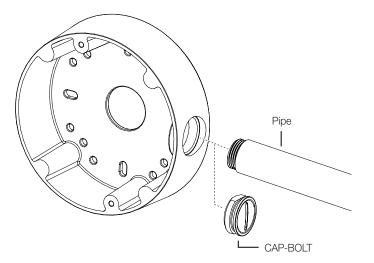

## **Product Features**

This product is an adaptor used to install cameras in the electric gang box or on the wall or ceiling.

2 Remove the cap-bolt in the selected direction before inserting the pipe.

# Installation

1 Install the Backbox on a desired position.

However, take into consideration the pipe insertion direction.
 There are two directions available for inserting the pipe.

mm[inch]