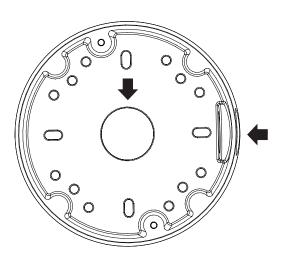

# Installation

1 Install the Backbox on a desired position.

However, take into consideration the pipe insertion direction.
 There are two directions available for inserting the pipe.

mm[inch]

## **Product Features**

This product is an adaptor used to install cameras in the electric gang box or on the wall or ceiling.

2 Remove the cap-bolt in the selected direction before inserting the pipe.