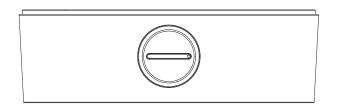

# Installation

1 Install the Backbox on a desired position.

However, take into consideration the pipe insertion direction.
 There are two directions available for inserting the pipe.

mm[inch]