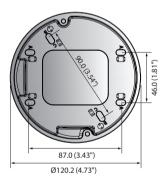

## **Dimensions**

Unit:mm (inch)

| Color / Material      | White/Aluminum |
|-----------------------|----------------|
| Operating Temperature | -50°C~60°C     |
| Operating Humidity    | 0100%          |

Ø120.2 x 40 mm (Ø4.73 x 1.57"), 280g (0.62 lb)

Product dimensions / weight