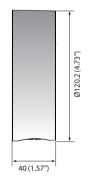

## **Dimensions**

Unit:mm (inch)

| Color / Material      | White/Aluminum |
|-----------------------|----------------|
| Operating Temperature | -50°C~60°C     |
| Operating Humidity    | 0100%          |

Ø120.2 x 40 mm (Ø4.73 x 1.57"), 280g (0.62 lb)

Product dimensions / weight