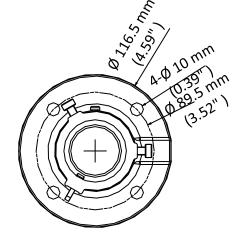

#### Dimension

#### Parameter

| Model      | DS-1661ZJ(Black)                      |
|------------|---------------------------------------|
| Parameters | Pendant Mount                         |
| Appearance | Black                                 |
| Material   | Aluminum Alloy                        |
| Dimension  | Ø 116.5 mm × 200 mm (Ø 4.59" × 7.87") |
| Weight     | 600 g (1.32 lb.)                      |