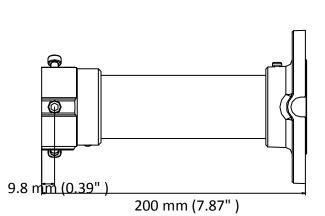

#### Dimension

#### Parameter

| Model      | DS-1661ZJ(Black)                      |
|------------|---------------------------------------|
| Parameters | Pendant Mount                         |
| Appearance | Black                                 |
| Material   | Aluminum Alloy                        |
| Dimension  | Ø 116.5 mm × 200 mm (Ø 4.59" × 7.87") |
| Weight     | 600 g (1.32 lb.)                      |