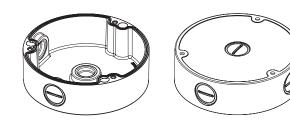

## **Product Overview**

This product is an adaptor used to install our Vandal Dome Camera in the electric gang box or on the wall or ceiling.

**2** Remove the cap-bolt in the selected direction before inserting the pipe.

# **Mount Bracket**





Please make sure to install on an area which is strong enough to support more than 4 times of the total weight of this product and the camera. Depending on some installation conditions, this product can be connected to 0.75" PF which is a screw peak processed pipe.



#### Package



MOUNT-BRACKET

ANCHOR







SCREW-MACHINE

## Installation

1 Install the mount bracket on a desired position.



However, take into consideration the pipe insertion direction. There are three directions available for inserting the pipe.



#### 3 Attach the case-bottom to the mount bracket.



## **Product Outline**





# **Product Specifications**

| Weight                   | 345g       |
|--------------------------|------------|
| Material                 | Aluminum   |
| Operating<br>Temperature | -50°C~60°C |
| Operating<br>Humidity    | 0~100%     |

MEMO