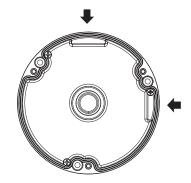

## **Product Overview**

This product is an adaptor used to install our Vandal Dome Camera in the electric gang box or on the wall or ceiling.

**2** Remove the cap-bolt in the selected direction before inserting the pipe.

# **Mount Bracket**





Please make sure to install on an area which is strong enough to support more than 4 times of the total weight of this product and the camera. Depending on some installation conditions, this product can be connected to 0.75" PF which is a screw peak processed pipe.



#### Package



MOUNT-BRACKET

ANCHOR







SCREW-MACHINE

## Installation

1 Install the mount bracket on a desired position.



However, take into consideration the pipe insertion direction. There are three directions available for inserting the pipe.



#### 3 Attach the case-bottom to the mount bracket.



## **Product Outline**





# **Product Specifications**

| Weight                   | 345g       |
|--------------------------|------------|
| Material                 | Aluminum   |
| Operating<br>Temperature | -50°C~60°C |
| Operating<br>Humidity    | 0~100%     |

MEMO