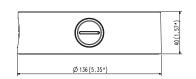

d to install our Vandal Dome Camera in the electric gang box or on the wall or ceiling.

**2** Remove the cap-bolt in the selected direction before inserting the pipe.

# **Mount Bracket**





Please make sure to install on an area which is strong enough to support more than 4 times of the total weight of this product and the camera. Depending on some installation conditions, this product can be connected to 0.75" PF which is a screw peak processed pipe.



#### Package



MOUNT-BRACKET

ANCHOR







SCREW-MACHINE

## Installation

1 Install the mount bracket on a desired position.



However, take into consideration the pipe insertion direction. There are three directions available for inserting the pipe.



#### 3 Attach the case-bottom to the mount bracket.



## **Product Outline**





# **Product Specifications**

| Weight                   | 345g       |
|--------------------------|------------|
| Material                 | Aluminum   |
| Operating<br>Temperature | -50°C~60°C |
| Operating<br>Humidity    | 0~100%     |

MEMO