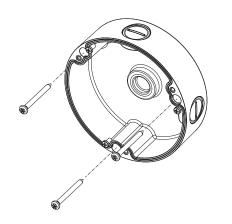

## Installation

1 Install the mount bracket on a desired position.

However, take into consideration the pipe insertion direction. There are three directions available for inserting the pipe.

## **Product Overview**

This product is an adaptor used to install our Vandal Dome Camera in the electric gang box or on the wall or ceiling.

**2** Remove the cap-bolt in the selected direction before inserting the pipe.