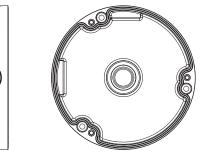

to install our Vandal Dome Camera in the electric gang box or on the wall or ceiling.

**2** Remove the cap-bolt in the selected direction before inserting the pipe.

# **Mount Bracket**





Please make sure to install on an area which is strong enough to support more than 4 times of the total weight of this product and the camera. Depending on some installation conditions, this product can be connected to 0.75" PF which is a screw peak processed pipe.



#### Package



MOUNT-BRACKET

ANCHOR







SCREW-MACHINE

## Installation

1 Install the mount bracket on a desired position.



However, take into consideration the pipe insertion direction. There are three directions available for inserting the pipe.



#### 3 Attach the case-bottom to the mount bracket.



## **Product Outline**





# **Product Specifications**

| Weight                   | 345g       |
|--------------------------|------------|
| Material                 | Aluminum   |
| Operating<br>Temperature | -50°C~60°C |
| Operating<br>Humidity    | 0~100%     |

MEMO