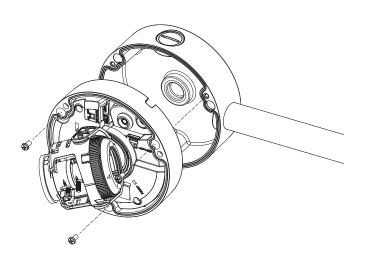

## Installation

1 Install the mount bracket on a desired position.

However, take into consideration the pipe insertion direction. There are three directions available for inserting the pipe.

#### 3 Attach the case-bottom to the mount bracket.