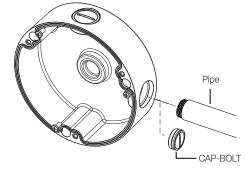

## **Product Overview**

This product is an adaptor used to install our Vandal Dome Camera in the electric gang box or on the wall or ceiling.

**2** Remove the cap-bolt in the selected direction before inserting the pipe.

## Installation

1 Install the mount bracket on a desired position.

However, take into consideration the pipe insertion direction. There are three directions available for inserting the pipe.