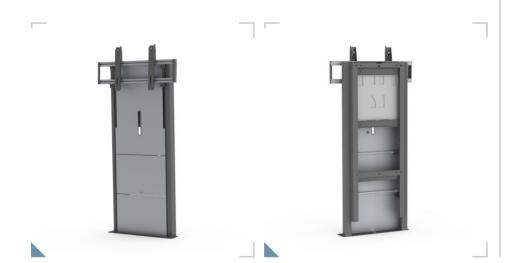

#### SMS Presence Wall-Floor Speed Body

1 x 590-001-6

### SMS Presence Speed Wall-Floor Screenholder

1 x 590-002-6