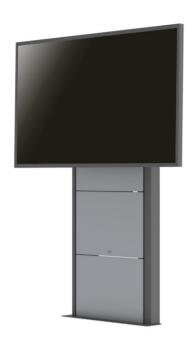

# Powered by you.

SMS Presence Speed Wall/Floor has a clever manual height adjustment, thanks to the integrated BalanceBox. No electrical power is needed for the height adjustment. SMS Presence Speed Wall/Floor will be the perfect support for touch displays in the office or conference room. This elegant and strong product is designed for displays between 60 and 90 kg, and the smart design will shift the weight to the floor. Furthermore, the stand itself uses very little floor space.

The SMS Presence Speed Wall/Floor fully hides cables, and also has room for a media player.

Finish: Aluminum/Dark Grey. Stroke length: 400 mm. Display weight range: between 60 and 90 kg.