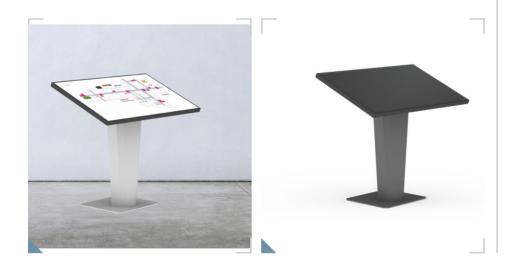

### Never get lost again.

The SMS Icon Navigator will guide your customers and visitors - any time!

This floorstand has it all - an elegant, clever design with hidden cables, a secret compartment for media equipment, fixed negative tilt, and a stable foot. SMS Icon Navigator is the excellent choice for malls, exhibitions, hospitals or shop-in-shop concepts. Excellent for touch displays. Recommended display size for the standard version: 40" to 55".

NEW! For displays 55" to 65": choose Navigator XL, with a larger foot plate to increase the stability even further for the really large displays.

Finish: White or Dark Grey. Max load weight: 50 kg