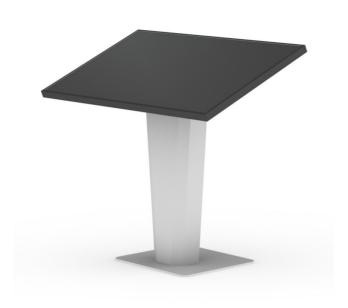

### Never get lost again.

The SMS Icon Navigator will guide your customers and visitors - any time!

This floorstand has it all - an elegant, clever design with hidden cables, a secret compartment for media equipment, fixed negative tilt, and a stable foot. SMS Icon Navigator is the excellent choice for malls, exhibitions, hospitals or shop-in-shop concepts. Excellent for touch displays. Recommended display size for the standard version: 40" to 55".

NEW! For displays 55" to 65": choose Navigator XL, with a larger foot plate to increase the stability even further for the really large displays.

Finish: White or Dark Grey. Max load weight: 50 kg