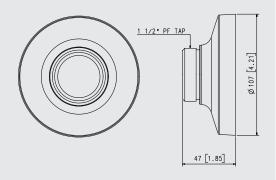

## **Dimensions**

Unit:mm(inch)

|                                      | SBP-099HMW                                                                                       |
|--------------------------------------|--------------------------------------------------------------------------------------------------|
| ENVIRONMENTAL                        |                                                                                                  |
| Operationg Temperature /<br>Humidity | None                                                                                             |
| Storage Temperature /<br>Humidity    | None                                                                                             |
| Fan/Heater                           | None                                                                                             |
| Certification                        | None                                                                                             |
| ELECTRICAL                           |                                                                                                  |
| Input Voltage                        | None                                                                                             |
| Power Consumption                    | None                                                                                             |
| MECHANICAL                           |                                                                                                  |
| Colour                               | White                                                                                            |
| RAL Code                             | None                                                                                             |
| Material                             | Aluminum                                                                                         |
| Product dimensions / weight          | Ø107 x 47mm, 133g                                                                                |
| Tile thickness                       | None                                                                                             |
| Mount Screw size                     | PF 1 1/2"                                                                                        |
| Max. load                            | None                                                                                             |
| Conduit hole                         | None                                                                                             |
| Supported products                   | QND-8021/8011/6021/6011 QNF-9010/8010  * For further compatible models, please visit our website |
|                                      | or use Toolbox"                                                                                  |