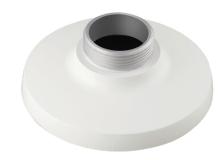

## SBP-099HMW

## **Dimensions**

Unit:mm(inch)

|                                      | SBP-099HMW                                                                                       |
|--------------------------------------|--------------------------------------------------------------------------------------------------|
| ENVIRONMENTAL                        |                                                                                                  |
| Operationg Temperature /<br>Humidity | None                                                                                             |
| Storage Temperature /<br>Humidity    | None                                                                                             |
| Fan/Heater                           | None                                                                                             |
| Certification                        | None                                                                                             |
| ELECTRICAL                           |                                                                                                  |
| Input Voltage                        | None                                                                                             |
| Power Consumption                    | None                                                                                             |
| MECHANICAL                           |                                                                                                  |
| Colour                               | White                                                                                            |
| RAL Code                             | None                                                                                             |
| Material                             | Aluminum                                                                                         |
| Product dimensions / weight          | Ø107 x 47mm, 133g                                                                                |
| Tile thickness                       | None                                                                                             |
| Mount Screw size                     | PF 1 1/2"                                                                                        |
| Max. load                            | None                                                                                             |
| Conduit hole                         | None                                                                                             |
| Supported products                   | QND-8021/8011/6021/6011 QNF-9010/8010  * For further compatible models, please visit our website |
|                                      | or use Toolbox"                                                                                  |