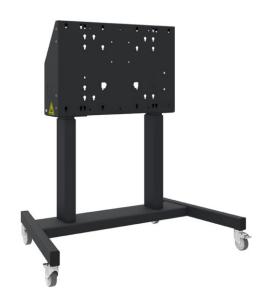

## Electric Height Adjustable Floor Trolley for Touch Displays Up To 86", 120kg

The trolley offers double columns with extra stability and robustness for working with a touch display. The display can easily be adjusted in height silently & electrically with the remote control. At the backside of the mounting utility, space is reserved for placing a mini PC or thin client.

The stand offers an extra bracket with a VESA of maximum 800 x 600. Product is well accessible with the accessories of the floor lifts (for example five surface solution, soundbar bracket or a compact locking lid can easily be utilized). Besides that, handles are now available for all floor stands with a lift system.