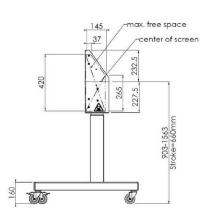

FMC-05B

Dimensions (Unit: mm)

| Specifications     |                                            |                                                                                                                                                                                                        |
|--------------------|--------------------------------------------|--------------------------------------------------------------------------------------------------------------------------------------------------------------------------------------------------------|
| Mounting           | Display<br>Mounting Pattern                | Max. 86" Displays (With Adapter Sets)<br>Max. 800 x 600 mm                                                                                                                                             |
| Loading            | Weight Capacity                            | 120.0 kg (264.6 lb)                                                                                                                                                                                    |
| Bracket Adjustment | Height                                     | 660.0 mm (26.0") (Electrical Stroke) 1563.0 mm (26.0") (From Floor to Display Center VESA Max. Length) 903.0 mm (26.0") (From Floor to Display Center VESA Min. Length) Electrical Speed Up To 38 mm/s |
| Exterior           | Material<br>Colour                         | Metal<br>Black                                                                                                                                                                                         |
| Dimensions         | Product (W x H x D)  Packaging (W x H x D) | 1058.0 x 1135.5 x 772.0 mm<br>(41.7" x 44.7" x 30.4")<br>1200.0 x 800.0 x 320.0 mm<br>(47.2" x 31.5" x 12.6")                                                                                          |
| Weight             | Net Weight<br>Gross Weight                 | 41.0 kg (90.4 lb)<br>48.0 kg (105.8 lb)                                                                                                                                                                |