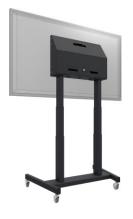

## Electric Height Adjustable Floor Trolley for Touch Displays Up To 86", 120kg

The trolley offers double columns with extra stability and robustness for working with a touch display. The display can easily be adjusted in height silently & electrically with the remote control. At the backside of the mounting utility, space is reserved for placing a mini PC or thin client.

The stand offers an extra bracket with a VESA of maximum 800 x 600. Product is well accessible with the accessories of the floor lifts (for example five surface solution, soundbar bracket or a compact locking lid can easily be utilized). Besides that, handles are now available for all floor stands with a lift system.