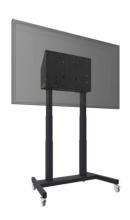

## Electric Height Adjustable Floor Trolley for Touch Displays Up To 86", 120kg

The trolley offers double columns with extra stability and robustness for working with a touch display. The display can easily be adjusted in height silently & electrically with the remote control. At the backside of the mounting utility, space is reserved for placing a mini PC or thin client.

The stand offers an extra bracket with a VESA of maximum 800 x 600. Product is well accessible with the accessories of the floor lifts (for example five surface solution, soundbar bracket or a compact locking lid can easily be utilized). Besides that, handles are now available for all floor stands with a lift system.