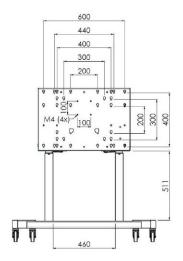

FMC-05B

Dimensions (Unit: mm)

| Specifications     |                                            |                                                                                                                                                                                                        |
|--------------------|--------------------------------------------|--------------------------------------------------------------------------------------------------------------------------------------------------------------------------------------------------------|
| Mounting           | Display<br>Mounting Pattern                | Max. 86" Displays (With Adapter Sets)<br>Max. 800 x 600 mm                                                                                                                                             |
| Loading            | Weight Capacity                            | 120.0 kg (264.6 lb)                                                                                                                                                                                    |
| Bracket Adjustment | Height                                     | 660.0 mm (26.0") (Electrical Stroke) 1563.0 mm (26.0") (From Floor to Display Center VESA Max. Length) 903.0 mm (26.0") (From Floor to Display Center VESA Min. Length) Electrical Speed Up To 38 mm/s |
| Exterior           | Material<br>Colour                         | Metal<br>Black                                                                                                                                                                                         |
| Dimensions         | Product (W x H x D)  Packaging (W x H x D) | 1058.0 x 1135.5 x 772.0 mm<br>(41.7" x 44.7" x 30.4")<br>1200.0 x 800.0 x 320.0 mm<br>(47.2" x 31.5" x 12.6")                                                                                          |
| Weight             | Net Weight<br>Gross Weight                 | 41.0 kg (90.4 lb)<br>48.0 kg (105.8 lb)                                                                                                                                                                |