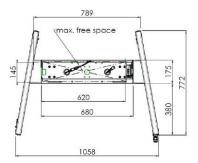

| Specifications     |                                            |                                                                                                                                                                                                        |
|--------------------|--------------------------------------------|--------------------------------------------------------------------------------------------------------------------------------------------------------------------------------------------------------|
| Mounting           | Display<br>Mounting Pattern                | Max. 86" Displays (With Adapter Sets)<br>Max. 800 x 600 mm                                                                                                                                             |
| Loading            | Weight Capacity                            | 120.0 kg (264.6 lb)                                                                                                                                                                                    |
| Bracket Adjustment | Height                                     | 660.0 mm (26.0") (Electrical Stroke) 1563.0 mm (26.0") (From Floor to Display Center VESA Max. Length) 903.0 mm (26.0") (From Floor to Display Center VESA Min. Length) Electrical Speed Up To 38 mm/s |
| Exterior           | Material<br>Colour                         | Metal<br>Black                                                                                                                                                                                         |
| Dimensions         | Product (W x H x D)  Packaging (W x H x D) | 1058.0 x 1135.5 x 772.0 mm<br>(41.7" x 44.7" x 30.4")<br>1200.0 x 800.0 x 320.0 mm<br>(47.2" x 31.5" x 12.6")                                                                                          |
| Weight             | Net Weight<br>Gross Weight                 | 41.0 kg (90.4 lb)<br>48.0 kg (105.8 lb)                                                                                                                                                                |

FMC-05B

Dimensions (Unit: mm)