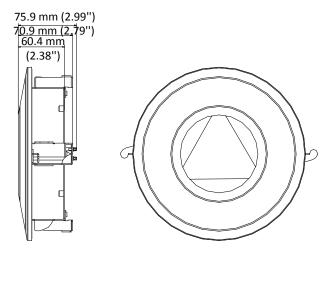

## **Dimension**

#### **Parameter**

| Model      | DS-1227ZJ-DM44                          |
|------------|-----------------------------------------|
| Parameters | In-ceiling Mount                        |
| Appearance | Hikvision White                         |
| Material   | SECC, PC&ABS                            |
| Dimension  | Φ 256.1 mm × 75.9 mm (Φ 10.08" × 2.99") |
| Weight     | Approx. 608.5 g (1.34 lb.)              |