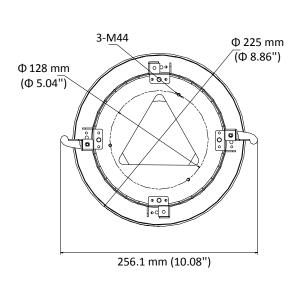

## **Dimension**

#### **Parameter**

| Model      | DS-1227ZJ-DM44                          |
|------------|-----------------------------------------|
| Parameters | In-ceiling Mount                        |
| Appearance | Hikvision White                         |
| Material   | SECC, PC&ABS                            |
| Dimension  | Φ 256.1 mm × 75.9 mm (Φ 10.08" × 2.99") |
| Weight     | Approx. 608.5 g (1.34 lb.)              |