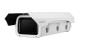

## Accessories (Optional)

TNB-9000

SHB-9000H

## Mechanical

| Color                       | White                                                     |
|-----------------------------|-----------------------------------------------------------|
| Material                    | Aluminum                                                  |
| RAL code                    | RAL9003                                                   |
| Product dimensions / weight | 493(W)x110(H)x194(D)mm(19.41x4.33x7.64"), 3,050g(6.72 lb) |
| Supported products          | SHB-9000H with TNB-9000 camera                            |