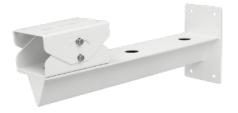

## **Key Features**

- Mounting accessory with SHB-9000H
- Optional sales

## Mechanical

| Color                       | White                                                     |
|-----------------------------|-----------------------------------------------------------|
| Material                    | Aluminum                                                  |
| RAL code                    | RAL9003                                                   |
| Product dimensions / weight | 493(W)x110(H)x194(D)mm(19.41x4.33x7.64"), 3,050g(6.72 lb) |
| Supported products          | SHB-9000H with TNB-9000 camera                            |