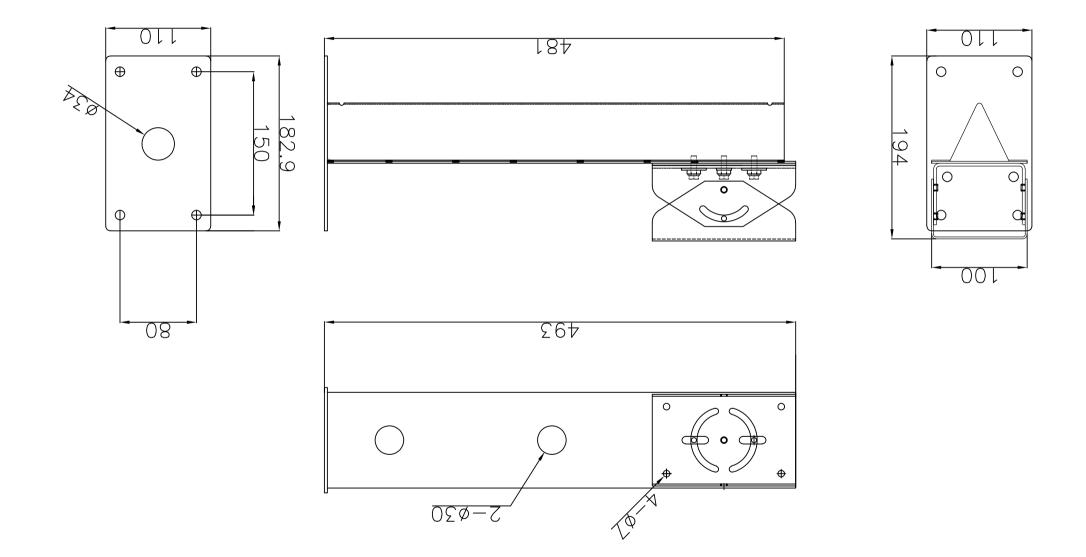

## Mechanical

| Color                       | White                                                     |
|-----------------------------|-----------------------------------------------------------|
| Material                    | Aluminum                                                  |
| RAL code                    | RAL9003                                                   |
| Product dimensions / weight | 493(W)x110(H)x194(D)mm(19.41x4.33x7.64"), 3,050g(6.72 lb) |
| Supported products          | SHB-9000H with TNB-9000 camera                            |