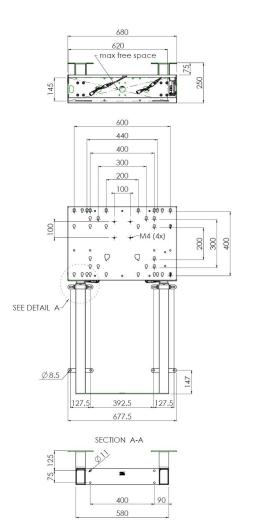

| Specifications     |                                            |                                                                                                                                                                                                                       |
|--------------------|--------------------------------------------|-----------------------------------------------------------------------------------------------------------------------------------------------------------------------------------------------------------------------|
| Mounting           | Display<br>Mounting Pattern                | Max. 86" Displays (With Adapter Sets)<br>Max. 800 x 600 mm                                                                                                                                                            |
| Loading            | Weight Capacity                            | 120.0 kg (264.6 lb)                                                                                                                                                                                                   |
| Bracket Adjustment | Height                                     | 870.0 mm (34.3") (Electrical Stroke)<br>1806.0 mm (71.1") (From Floor to Display<br>Center VESA Max. Length)<br>936.0 mm (36.6") (From Floor to Display<br>Center VESA Min. Length)<br>Electrical Speed Up To 38 mm/s |
| Exterior           | Material<br>Colour                         | Metal<br>Black                                                                                                                                                                                                        |
| Dimensions         | Product (W x H x D)  Packaging (W x H x D) | 680.0 x 1168.5 x 250.0 mm<br>(26.8" x 44.7" x 9.8")<br>760.0 x 560.0 x 240.0 mm<br>(29.9" x 22.0" x 9.4")                                                                                                             |
| Weight             | Net Weight<br>Gross Weight                 | 33.6 kg (74.1 lb)<br>39.3 kg (86.6 lb)                                                                                                                                                                                |

## FWL-01B

Dimensions (Unit: mm)