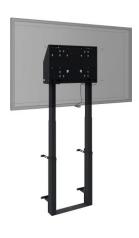

## Electric Height Adjustable Floor Supported Wall Lift for Touch Displays Up To 86", 120kg

The floor supported wall lift offers double columns with extra stability and robustness for working with a touch display. The display can easily be adjusted in height silently & electrically with the remote control. At the backside of the mounting utility, space is reserved for placing a mini PC or thin client.

The stand offers an extra bracket with a VESA of maximum  $800 \times 600$ . Product is well accessible with the accessories of the floor supported wall lifts (for example five surface solution, soundbar bracket or a compact locking lid can easily be utilized).