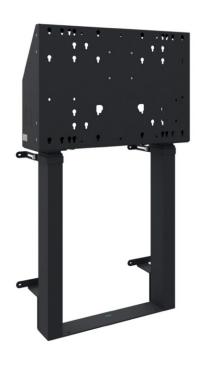

## Electric Height Adjustable Floor Supported Wall Lift for Touch Displays Up To 86", 120kg

The floor supported wall lift offers double columns with extra stability and robustness for working with a touch display. The display can easily be adjusted in height silently & electrically with the remote control. At the backside of the mounting utility, space is reserved for placing a mini PC or thin client.

The stand offers an extra bracket with a VESA of maximum  $800 \times 600$ . Product is well accessible with the accessories of the floor supported wall lifts (for example five surface solution, soundbar bracket or a compact locking lid can easily be utilized).