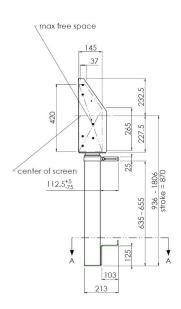

| Specifications     |                                            |                                                                                                                                                                                                                       |
|--------------------|--------------------------------------------|-----------------------------------------------------------------------------------------------------------------------------------------------------------------------------------------------------------------------|
| Mounting           | Display<br>Mounting Pattern                | Max. 86" Displays (With Adapter Sets)<br>Max. 800 x 600 mm                                                                                                                                                            |
| Loading            | Weight Capacity                            | 120.0 kg (264.6 lb)                                                                                                                                                                                                   |
| Bracket Adjustment | Height                                     | 870.0 mm (34.3") (Electrical Stroke)<br>1806.0 mm (71.1") (From Floor to Display<br>Center VESA Max. Length)<br>936.0 mm (36.6") (From Floor to Display<br>Center VESA Min. Length)<br>Electrical Speed Up To 38 mm/s |
| Exterior           | Material<br>Colour                         | Metal<br>Black                                                                                                                                                                                                        |
| Dimensions         | Product (W x H x D)  Packaging (W x H x D) | 680.0 x 1168.5 x 250.0 mm<br>(26.8" x 44.7" x 9.8")<br>760.0 x 560.0 x 240.0 mm<br>(29.9" x 22.0" x 9.4")                                                                                                             |
| Weight             | Net Weight<br>Gross Weight                 | 33.6 kg (74.1 lb)<br>39.3 kg (86.6 lb)                                                                                                                                                                                |

## FWL-01B

Dimensions (Unit: mm)