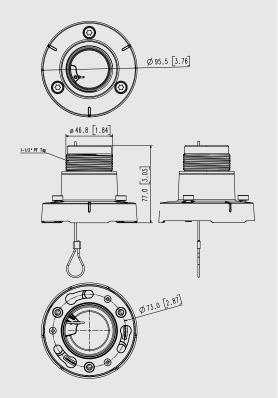

## **Dimensions**

Unit:mm(inch)

|                             | SBP-156HMW                                                                                                  |
|-----------------------------|-------------------------------------------------------------------------------------------------------------|
| MECHANICAL                  |                                                                                                             |
| Colour                      | White                                                                                                       |
| Material                    | Aluminum                                                                                                    |
| RAL code                    | RAL9003                                                                                                     |
| Product dimensions / weight | Φ95.5x77.0 mm( Φ3.76x3.03")/194g(0.43 lb)                                                                   |
| Supported products          | XNP-9300RW/XNP-8300RW/XNP-6400RW  ** For further compatible models, please visit our website or use Toolbox |