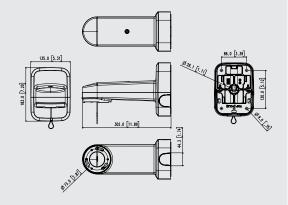

## **Dimensions**

Unit:mm(inch)

## **WISE**NET

|                             | SBP-156HMW                                                                                                 |
|-----------------------------|------------------------------------------------------------------------------------------------------------|
| MECHANICAL                  |                                                                                                            |
| Colour                      | White                                                                                                      |
| Material                    | Aluminum                                                                                                   |
| RAL code                    | RAL9003                                                                                                    |
| Product dimensions / weight | 135(W)x183(H)x302(D)mm (5.31x7.20x11.89"), 1517g(3.34lb)                                                   |
| Supported products          | XNP-9300RW/XNP-8300RW/XNP-6400RW  * For further compatible models, please visit our website or use Toolbox |