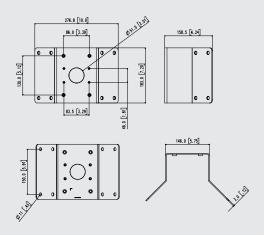

## **Dimensions**

Unit:mm(inch)

|                             | SBP-156HMW                                                                                                   |
|-----------------------------|--------------------------------------------------------------------------------------------------------------|
| MECHANICAL                  |                                                                                                              |
| Colour                      | White                                                                                                        |
| Material                    | Aluminum                                                                                                     |
| RAL code                    | RAL9003                                                                                                      |
| Product dimensions / weight | 276.8(W)x183.0(H)x158.5(D)mm (10.90x7.20x6.24"), 763g(1.68lb)                                                |
| Supported products          | XNP-9300RW/XNP-8300RW/XNP-6400RW<br>× For further compatible models, please visit our website or use Toolbox |