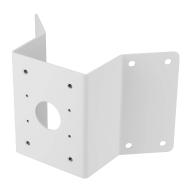

## SBP-156KMW

**Corner Mount** 

## **Dimensions**

Unit:mm(inch)

|                             | SBP-156HMW                                                                                                   |
|-----------------------------|--------------------------------------------------------------------------------------------------------------|
| MECHANICAL                  |                                                                                                              |
| Colour                      | White                                                                                                        |
| Material                    | Aluminum                                                                                                     |
| RAL code                    | RAL9003                                                                                                      |
| Product dimensions / weight | 276.8(W)x183.0(H)x158.5(D)mm (10.90x7.20x6.24"), 763g(1.68lb)                                                |
| Supported products          | XNP-9300RW/XNP-8300RW/XNP-6400RW<br>× For further compatible models, please visit our website or use Toolbox |