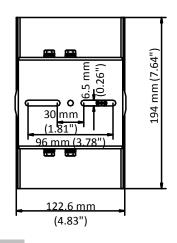

### **Dimension**

### **Parameter**

| Model      | DS-1214ZJ-P                                          |
|------------|------------------------------------------------------|
| Parameters | Horizontal Pole Mount                                |
| Appearance | Platinum grey                                        |
| Material   | Steel                                                |
| Dimension  | 122.6 mm × 194 mm × 127.5 mm (4.83" × 7.64" × 5.02") |
| Weight     | 1.86 kg (4.10 lb.)                                   |