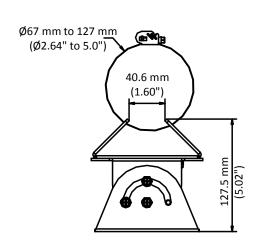

### **Dimension**

### **Parameter**

| Model      | DS-1214ZJ-P                                          |
|------------|------------------------------------------------------|
| Parameters | Horizontal Pole Mount                                |
| Appearance | Platinum grey                                        |
| Material   | Steel                                                |
| Dimension  | 122.6 mm × 194 mm × 127.5 mm (4.83" × 7.64" × 5.02") |
| Weight     | 1.86 kg (4.10 lb.)                                   |