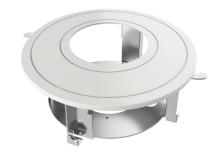

# **DS-1227ZJ-DM42**

**In-Ceiling Mount** 

## **Features**

- Steel and plastic material with surface spray treatment
- Magnetic design facilitates dome camera installation
- In-ceiling mounting saves installation space