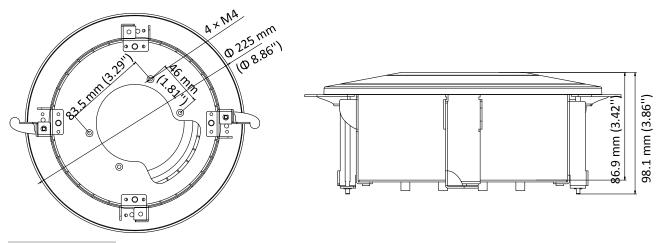

### **Dimension**

### **Parameter**

| Model      | DS-1227ZJ-DM42                       |
|------------|--------------------------------------|
| Parameters | In-Ceiling Mount                     |
| Appearance | Hikvision White                      |
| Material   | Steel and Plastic                    |
| Dimension  | Φ 225 mm × 98.1 mm (Φ 8.86" × 3.86") |
| Weight     | 710 g (1.57 lb.)                     |