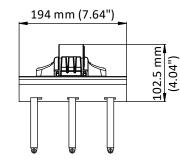

#### Parameter

| Model            | DS-2665ZJ-Pole-P                                 |
|------------------|--------------------------------------------------|
| Parameters       | Horizontal Pole Mount                            |
| Appearance       | Hikvision White                                  |
| Application      | Suitable for indoor and outdoor installation     |
| Material         | ADC12                                            |
| Angle Adjustment | Pan: approx. 60°                                 |
| Dimension        | 194 mm × 179 mm × 102 mm (7.64" × 7.05" × 4.02") |
| Weight           | Approx. 1542 g (3.40 lb.)                        |