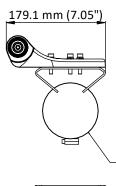

#### Parameter

| Model            | DS-2665ZJ-Pole-P                                 |
|------------------|--------------------------------------------------|
| Parameters       | Horizontal Pole Mount                            |
| Appearance       | Hikvision White                                  |
| Application      | Suitable for indoor and outdoor installation     |
| Material         | ADC12                                            |
| Angle Adjustment | Pan: approx. 60°                                 |
| Dimension        | 194 mm × 179 mm × 102 mm (7.64" × 7.05" × 4.02") |
| Weight           | Approx. 1542 g (3.40 lb.)                        |