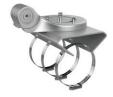

# DS-2665ZJ-Pole-P

**Horizontal Pole Mount** 

### Dimension

Clamp: Φ 67 to 127 mm (2.64" to 5.00")