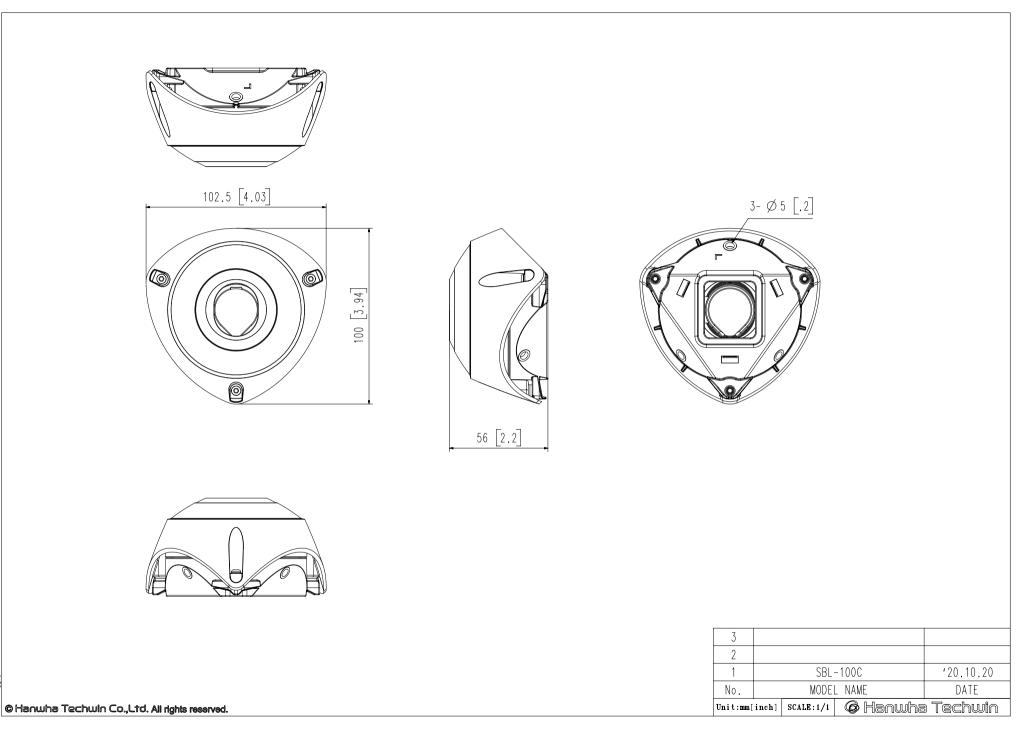

## **Key Features**

- Plastic
- Can be used with SLA-T2480, SLA-T2480A, SLA-T4680, SLA-T4680A
- Dimensions: 102.5(W)x100(H)x56(D)mm (4.03"x3.94"x2.2")
- Weight: 90g (0.198 lb)
- White

## Mechanical

| Color                       | White                                                                                                                    |
|-----------------------------|--------------------------------------------------------------------------------------------------------------------------|
| Material                    | Plastic                                                                                                                  |
| RAL code                    | RAL9003                                                                                                                  |
| Product dimensions / weight | 102.5(W)x100(H)x56(D)mm(4.03"x3.94"x2.2")/90g(0.198 lb)                                                                  |
| Supported products          | SLA-T2480, SLA-T2480A, SLA-T4680, SLA-T4680A<br>※ For further compatible models, please visit our website or use Toolbox |